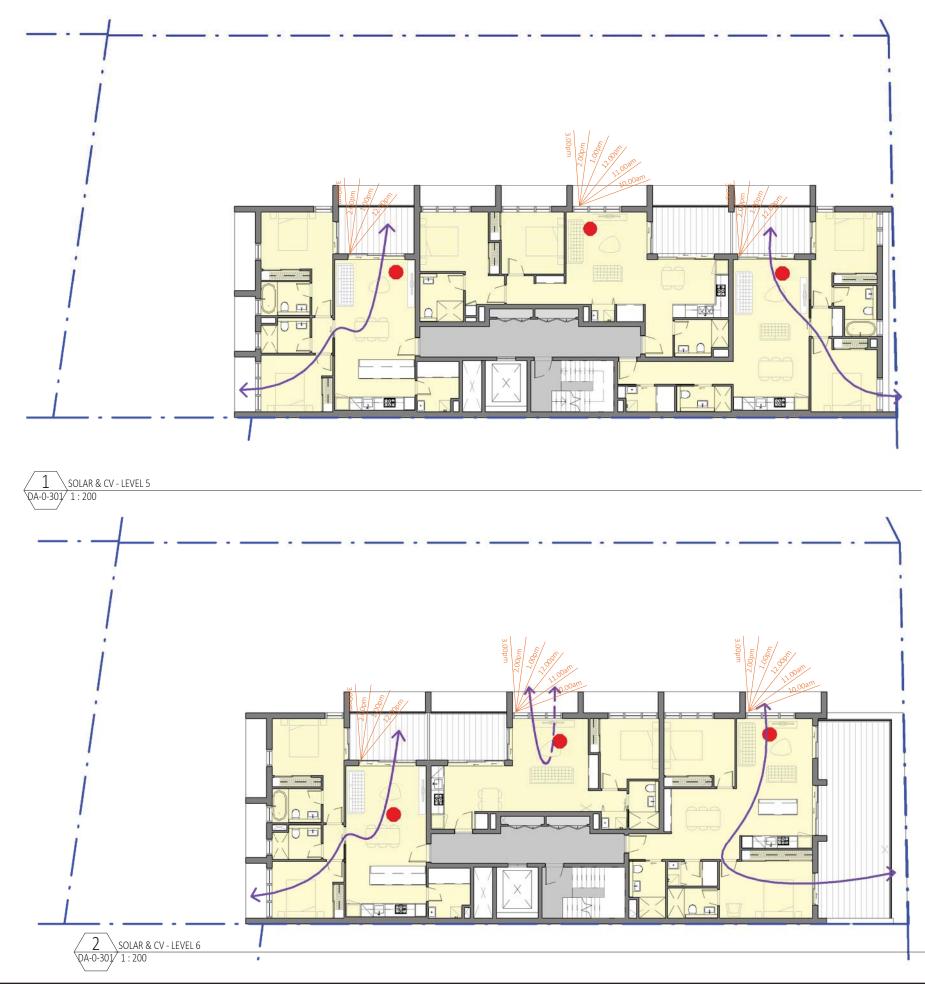

#### DRAWIN SOLAR & CV - SHEET 1

| PROJECT NO.    | DRAWING NO. | REVISION | DATE       |
|----------------|-------------|----------|------------|
| 15-030         | DA-0-921    | В        | 27/06/2016 |
| SCALE @ A3     |             | DRAWN    | AUTHORISED |
| As             |             | NT       | AC         |
| _<br>indicated | 1           |          |            |
|                |             |          |            |

#### DRAWING SOLAR & CV - SHEET 2

| PROJECT NO. | DRAWING NO. | REVISION | DATE       |
|-------------|-------------|----------|------------|
| 15-030      | DA-0-922    | В        | 27/06/2016 |
| SCALE @ A3  |             | DRAWN    | AUTHORISED |
| As          |             | NT       | AC         |
| indicated   | 4           |          |            |

### LEGEND

3+ HOURS

2.5+ HOURS

2+ HOURS

1.5+ HOURS

1+ HOURS

CROSS VENTILATION

CROSS VENTILATION THROUGH SKYLIGHT

#### DRAWING SOLAR & CV - SHEET 2

| PROJECT NO. | DRAWING NO. | REVISION | DATE       |
|-------------|-------------|----------|------------|
| 15-030      | DA-0-923    | В        | 27/06/2016 |
| SCALE @ A3  |             | DRAWN    | AUTHORISED |
| As          |             | NT       | AC         |
| indicated   | k           |          |            |

#### SEPP 65 Apartment Design Guide

|              |          | CROSS VENTILATION |          |               |
|--------------|----------|-------------------|----------|---------------|
| Level        | Min. Req | Achieved          | Min. Req | Achieved      |
| Ground Floor |          |                   |          |               |
| Level 1      |          | 3/4               | 60%      | 2/4           |
| Level 2      | 70%      | 3/4               |          | 2/4           |
| Level 3      |          | 3/3               |          | 2/3           |
| Level 4      |          | 3/3               |          | 2/3           |
| Level 5      |          | 3/3               |          | 2/3           |
| Total        |          | 15/17 (88.23%)    |          | 10/17 (58.829 |

#### SEPP 65 Apartment Design Guide

|              |          | CROSS VENTILATION |          |                |
|--------------|----------|-------------------|----------|----------------|
| Level        | Min. Req | Achieved          | Min. Req | Achieved       |
| Ground Floor |          |                   |          | 1              |
| Level 1      |          | 3/4               | 60%      | 2/4            |
| Level 2      |          | 3/4               |          | 2/4            |
| Level 3      | 70%      | 3/3               |          | 2/3            |
| Level 4      |          | 3/3               |          | 2/3            |
| Level 5      |          | 3/3               |          | 2/3            |
| Total        |          | 15/17 (88.23%)    |          | 10/17 (58.82%) |