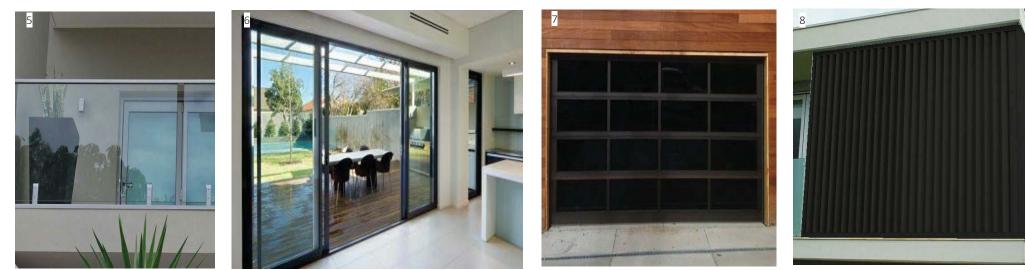

| REFERENCE ELEVATION NOTATION | ELEMENT | MATERIAL |  |
|------------------------------|---------|----------|--|
|------------------------------|---------|----------|--|

| · · · · ·        | WALLS & BA                              | ALUSTRADES     |                        |                                                           |                     |
|------------------|-----------------------------------------|----------------|------------------------|-----------------------------------------------------------|---------------------|
|                  | 1                                       | WA-01          | EXTERNAL WALL          | BRICK                                                     | "AUSTRAL BRICKS - L |
|                  | 2                                       | WA-02          | EXTERNAL WALL          | OFF FORM CONCRETE                                         | CLASS 2 FINISH OR S |
|                  | 3                                       | WA-03          | EXTERNAL WALL          | TIMBER CLADDING                                           | INNOWOOD - INNC     |
|                  | 4                                       | WA-04          | EXTERNAL WALL          | BRICK + PAINT                                             | DULUX "NATURAL W    |
|                  | ~~~~~~~~~~~~~~~~~~~~~~~~~~~~~~~~~~~~~~~ | BAL-01 ~ ~ ~ ~ | BALCONY                | FRAMELESS CLEAR GLASS ~~~~~~~~~~~~~~~~~~~~~~~~~~~~~~~~~~~ | NAVY                |
| $\left( \right)$ | 10                                      |                | PRIVACY SCREEN         | TIMBER CLADDING                                           | INNOWOOD - INNO     |
| $\sum$           | 11                                      | SC-02          | PRIVACY SCREEN         | TRANSLUCENT GLASS AND ALUMINIUM FRAME                     | DULUX DURATEC "Z    |
|                  | WINDOWS                                 | & DOORS        |                        |                                                           |                     |
|                  | 6                                       | PC-01          | WINDOWS AND DOORS      | CLEAR GLASS AND ALUMINIUM FRAME                           | DULUX DURATEC "Z    |
|                  | 7                                       | R-01           | PANEL LIFT GARAGE DOOR | POWDERCOATED ALUMINIUM                                    | DULUX DURATEC "Z    |
|                  | 8                                       | LV-01          | FIXED LOUVER           | ALUMINIUM                                                 | DULUX DURATEC "Z    |
| [                | AWNING/R                                | OOF            |                        |                                                           |                     |

| 9 AW-01 RETAIL AWNING |  | RETAIL AWNING | EXPOSED STRUCTURAL STEEL WITH TIMBER LOOK SOFFIT | DULUX DURATEC "Z |  |
|-----------------------|--|---------------|--------------------------------------------------|------------------|--|
|                       |  |               |                                                  |                  |  |
|                       |  |               |                                                  |                  |  |