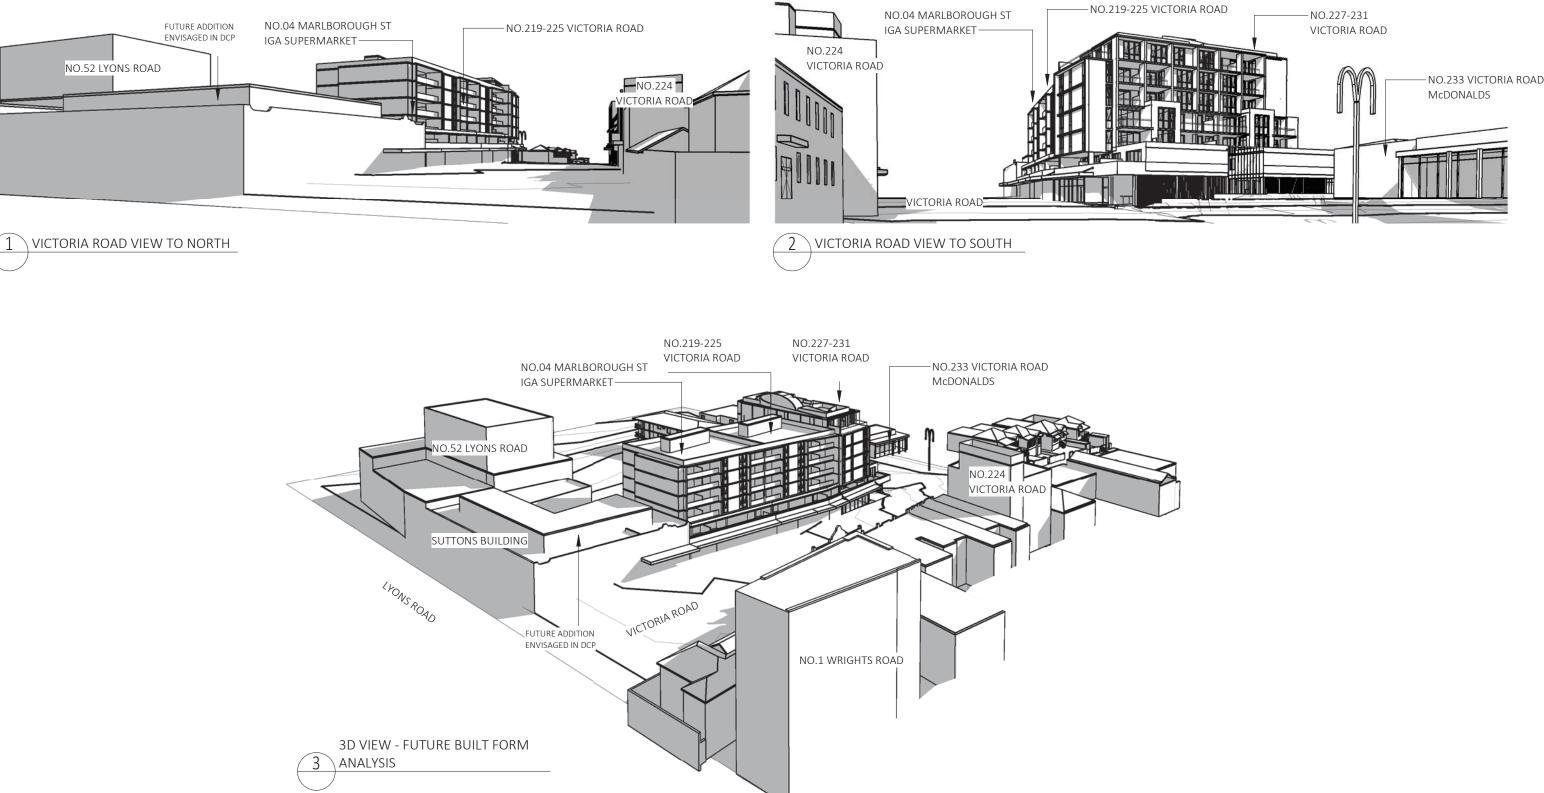

## DRUMMOYNE

CLIENT

227 - 231 VICTORIA ROAD

J. BARTOLOTTA

DEVELOPMENT APPLICATION

| DRAWING                    |             |          |            |  |  |
|----------------------------|-------------|----------|------------|--|--|
| FUTURE BUILT FORM          |             |          |            |  |  |
| ANALYSIS - VICTORIA ROAD 1 |             |          |            |  |  |
| PROJECT NO.                | DRAWING NO. | REVISION | DATE       |  |  |
| 15-030                     | DA-0-933    | A        | 27/06/2016 |  |  |
| SCALE @ A3                 |             | DRAWN    | AUTHORISED |  |  |
| 1:500                      |             | MC       | AC         |  |  |
| (                          |             |          |            |  |  |
|                            |             |          |            |  |  |

## ΝE

RIA ROAD

TTA

APPLICATION

| $\geq$ |  |
|--------|--|
|        |  |
|        |  |
|        |  |

| DRAWING                    |             |          |            |  |  |  |
|----------------------------|-------------|----------|------------|--|--|--|
| FUTURE BUILT FORM          |             |          |            |  |  |  |
| ANALYSIS - VICTORIA ROAD 2 |             |          |            |  |  |  |
| PROJECT NO.                | DRAWING NO. | REVISION | DATE       |  |  |  |
| 15-030                     | DA-0-934    | A        | 27/06/2016 |  |  |  |
| SCALE @ A3                 |             | DRAWN    | AUTHORISED |  |  |  |
|                            |             | MC       | AC         |  |  |  |

VICTORIA ROAD

| DRAWING           |             |          |            |  |  |  |
|-------------------|-------------|----------|------------|--|--|--|
| FUTURE BUILT FORM |             |          |            |  |  |  |
| ANAL              | YSIS - VICT | ORIA     | ROAD 3     |  |  |  |
| PROJECT NO.       | DRAWING NO. | REVISION | DATE       |  |  |  |
| 15-030            | DA-0-935    | A        | 27/06/2016 |  |  |  |
| SCALE @ A3        |             | DRAWN    | AUTHORISED |  |  |  |
| 1:500             |             | MC       | AC         |  |  |  |
|                   | SCALE       | 1:500    | 25m        |  |  |  |
|                   |             |          |            |  |  |  |

### **Dickson Rothschild**

| DRAWING                    |             |          |            |  |  |
|----------------------------|-------------|----------|------------|--|--|
| FUTURE BUILT FORM          |             |          |            |  |  |
| ANALYSIS - VICTORIA ROAD 4 |             |          |            |  |  |
| PROJECT NO.                | DRAWING NO. | REVISION | DATE       |  |  |
| 15-030                     | DA-0-936    | A        | 27/06/2016 |  |  |
|                            |             | DRAWN    | AUTHORISED |  |  |
|                            |             | MC       | AC         |  |  |
|                            |             |          |            |  |  |