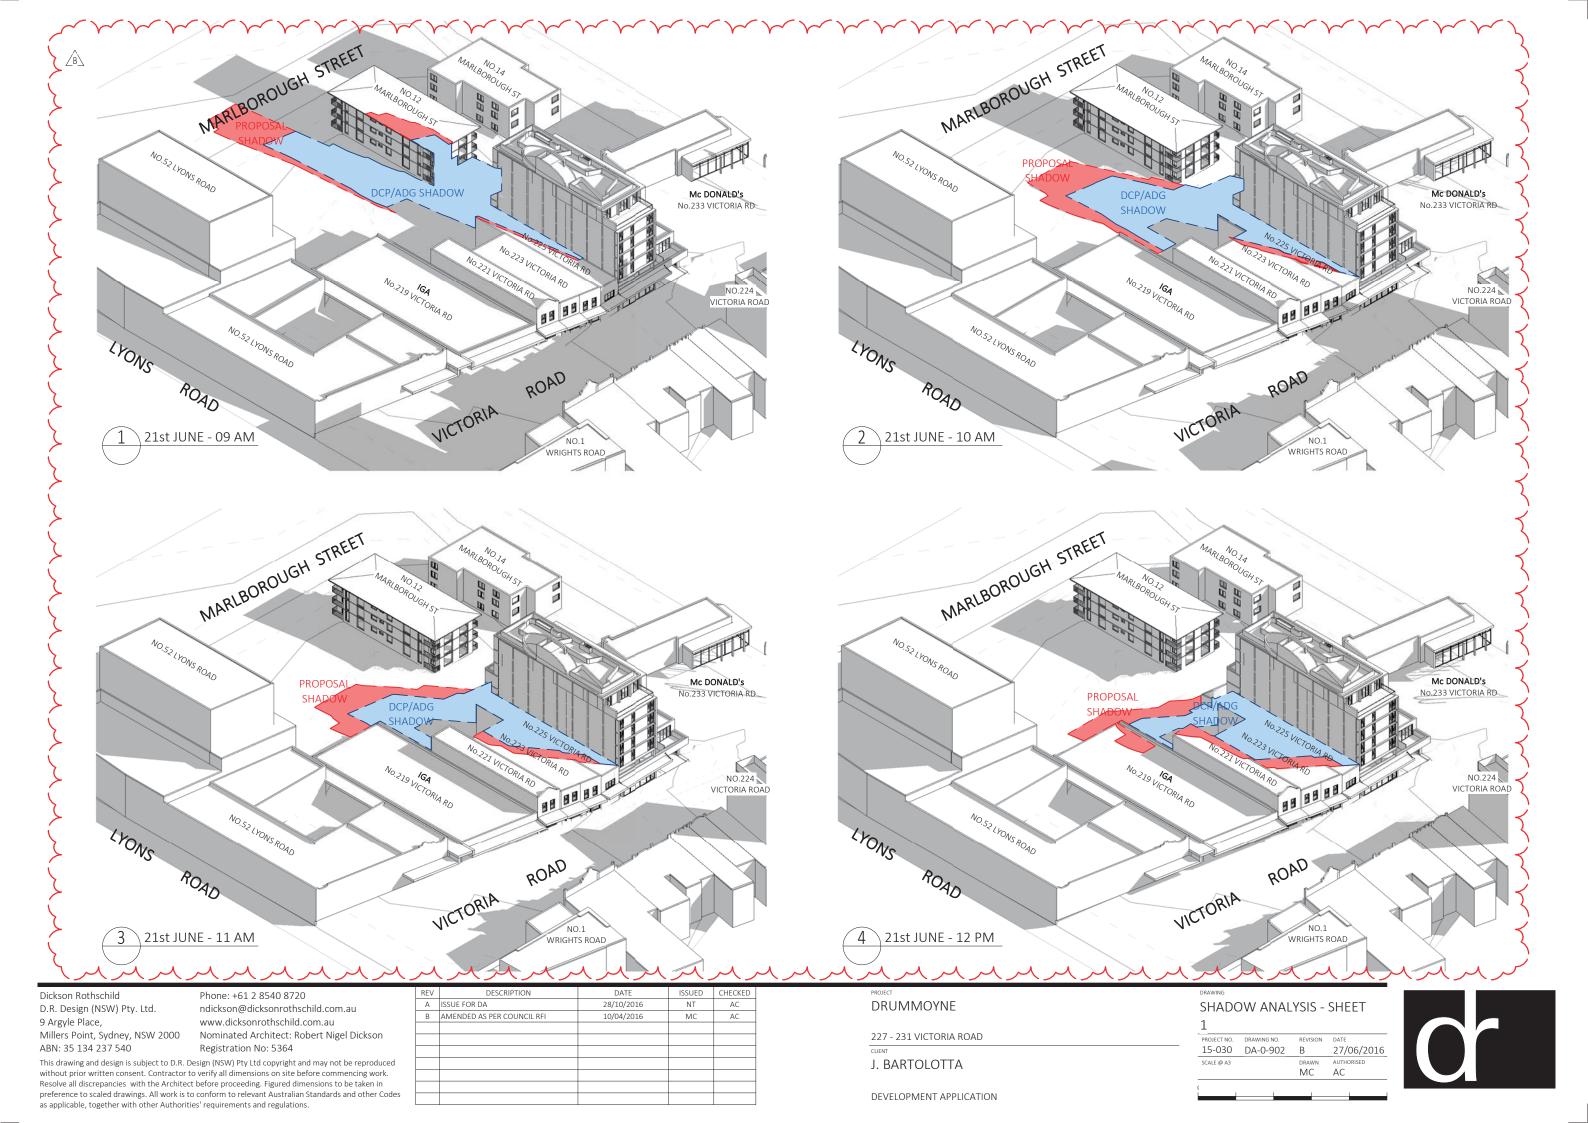

| PROJECT                 | DRAWIN |
|-------------------------|--------|
| DRUMMOYNE               | SHA    |
|                         | 2      |
| 227 - 231 VICTORIA ROAD | PROJEC |
| CLIENT                  | 15-0   |
| J. BARTOLOTTA           | SCALE  |
|                         |        |
| DEVELOPMENT APPLICATION |        |

DRUMMOYNE

227 - 231 VICTORIA ROAD CLIENT

J. BARTOLOTTA

DEVELOPMENT APPLICATION

| DRAWING                 |             |          |            |  |  |  |  |  |
|-------------------------|-------------|----------|------------|--|--|--|--|--|
| SHADOW ANALYSIS - SHEET |             |          |            |  |  |  |  |  |
| 3                       |             |          |            |  |  |  |  |  |
| PROJECT NO.             | DRAWING NO. | REVISION | DATE       |  |  |  |  |  |
| 15-030                  | DA-0-904    | A        | 27/06/202  |  |  |  |  |  |
| SCALE @ A3              |             | DRAWN    | AUTHORISED |  |  |  |  |  |
|                         |             | Author   | AC         |  |  |  |  |  |