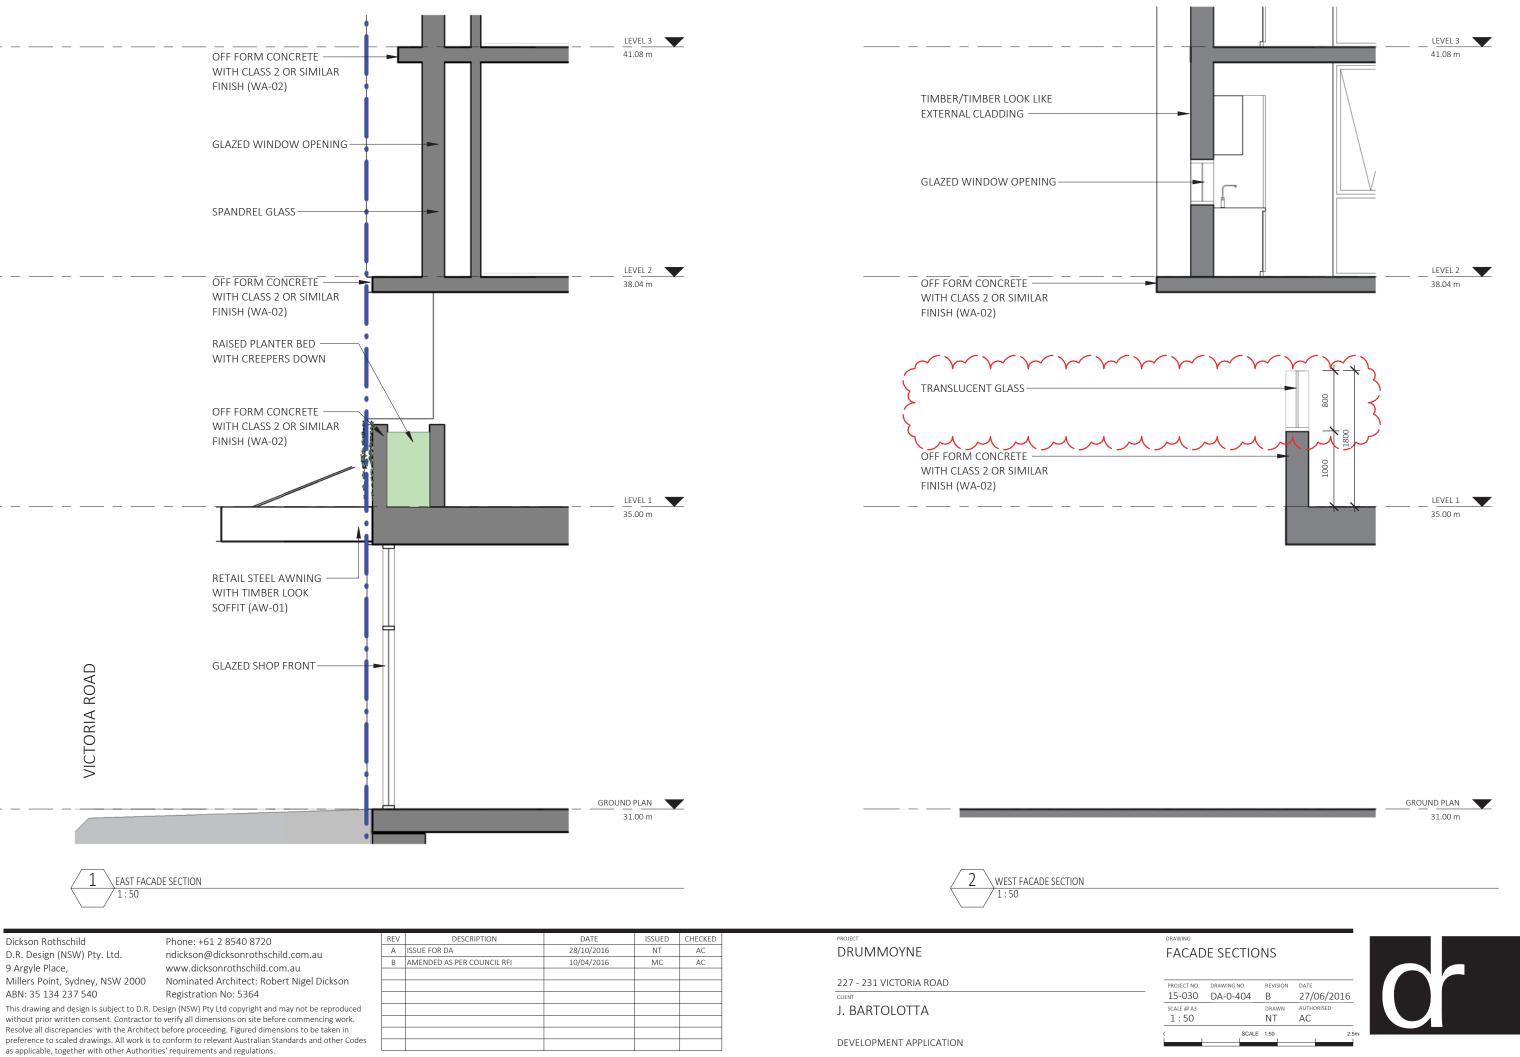

#### 

| LEGEND |                   |  |
|--------|-------------------|--|
| T.O.P  | TOP OF PARAPET    |  |
| T.O.B  | TOP OF BALUSTRADE |  |
| SKL    | SKY LIGHT         |  |

| PROJECT NO. | DRAWING NO. | REVISION | DATE       |
|-------------|-------------|----------|------------|
| 15-030      | DA-0-403    | В        | 27/06/2016 |
| SCALE @ A3  |             | DRAWN    | AUTHORISED |
| As          |             | NT       | AC         |
| indicated   | SCALE       | 1:50     | 2.5r       |
|             |             |          |            |

| DRAWING     |             |          |            |
|-------------|-------------|----------|------------|
| DRAWING     |             |          |            |
| FACAD       | E SECTIO    | NS       |            |
|             |             |          |            |
|             |             |          |            |
| PROJECT NO. | DRAWING NO. | REVISION | DATE       |
| 15-030      | DA-0-404    | В        | 27/06/2016 |
| SCALE @ A3  |             | DRAWN    | AUTHORISED |
| 1:50        |             | NT       | AC         |
| (           | SCALE       | 1:50     | 2.5m       |
|             |             |          |            |