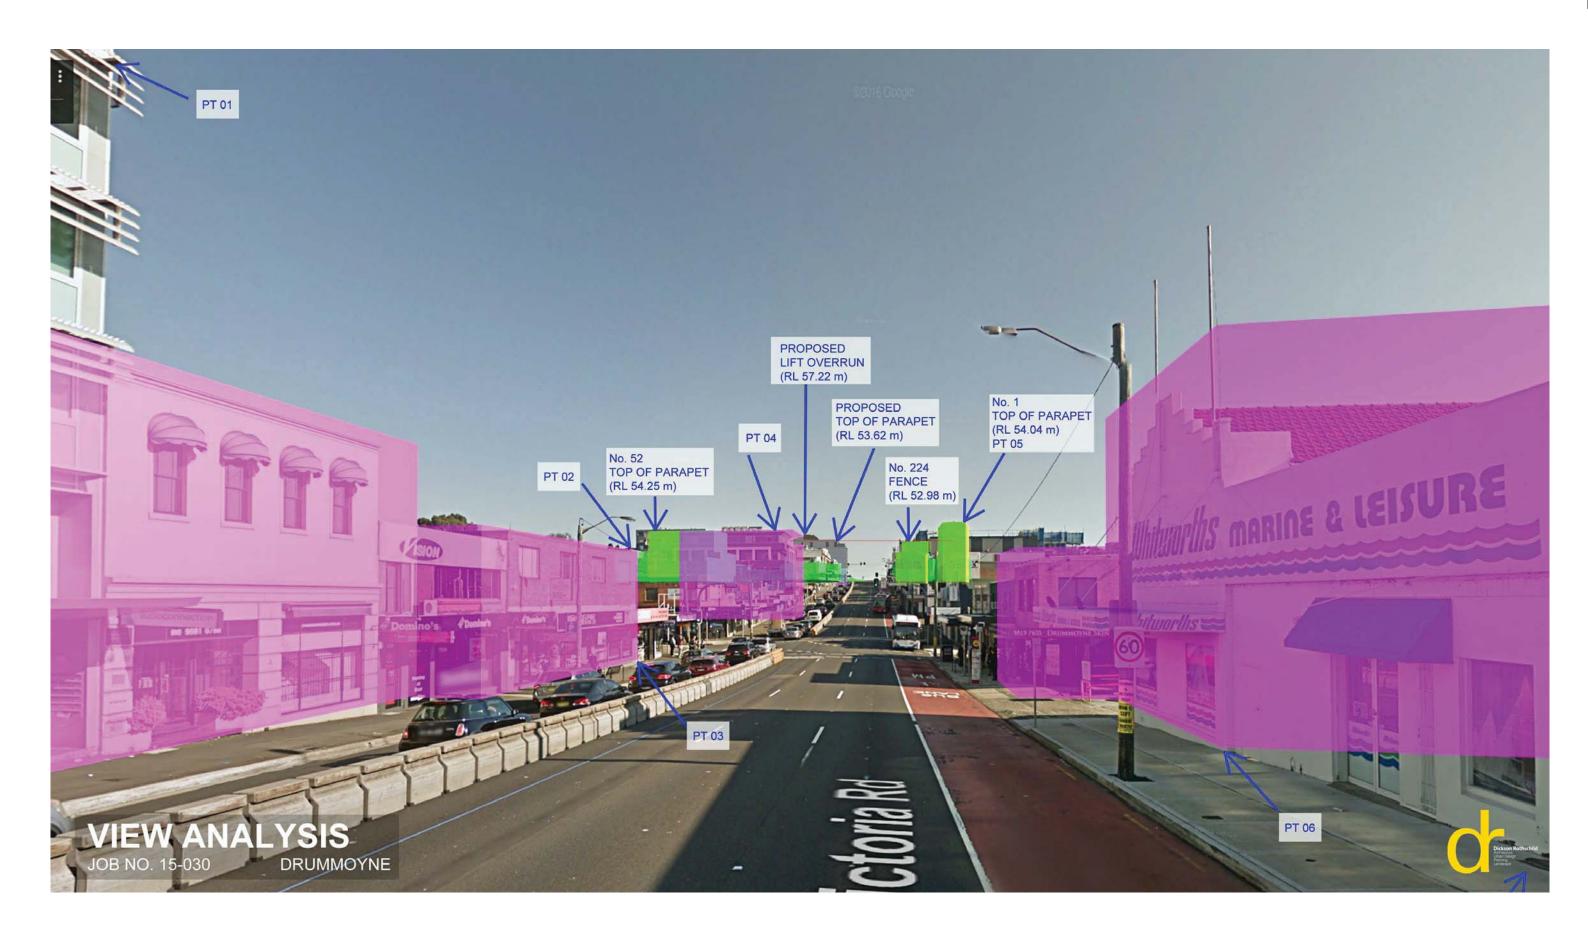

# DRAWING VIEW ANALYSIS 1

| PROJECT NO. | DRAWING NO. | REVISION    | DATE       |
|-------------|-------------|-------------|------------|
| 15-030      | DA-0-914    | A           | 27/06/2016 |
| SCALE @ A3  |             | drawn<br>CP | AUTHORISED |