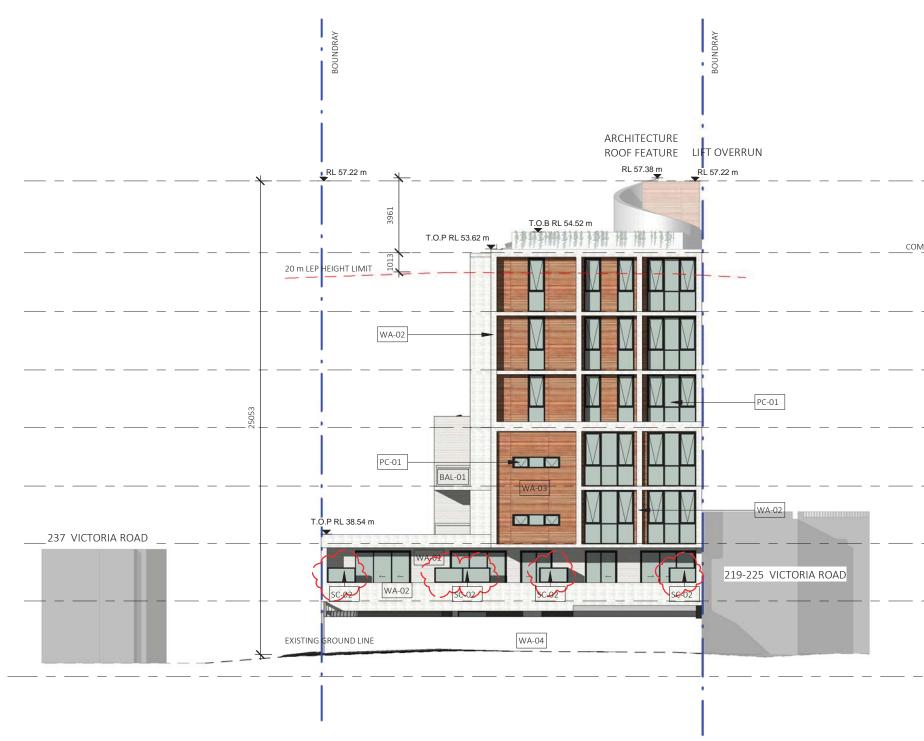

DRAWING

EAST ELEVATION

| LEGEND |                   |
|--------|-------------------|
| T.O.P  | TOP OF PARAPET    |
| T.O.B  | TOP OF BALUSTRADE |

ISSUED CHECKED REV DESCRIPTION DATE Dickson Rothschild Phone: +61 2 8540 8720 A ISSUE FOR DA NT 28/10/2016 AC DRUMMOYNE D.R. Design (NSW) Pty. Ltd. ndickson@dicksonrothschild.com.au B AMENDED AS PER COUNCIL RF 10/04/2016 MC AC 9 Argyle Place, www.dicksonrothschild.com.au Millers Point, Sydney, NSW 2000 Nominated Architect: Robert Nigel Dickson 227 - 231 VICTORIA ROAD ABN: 35 134 237 540 Registration No: 5364 CLIENT This drawing and design is subject to D.R. Design (NSW) Pty Ltd copyright and may not be reproduced J. BARTOLOTTA without prior written consent. Contractor to verify all dimensions on site before commencing work. Resolve all discrepancies with the Architect before proceeding. Figured dimensions to be taken in preference to scaled drawings. All work is to conform to relevant Australian Standards and other Codes DEVELOPMENT APPLICATION as applicable, together with other Authorities' requirements and regulations.