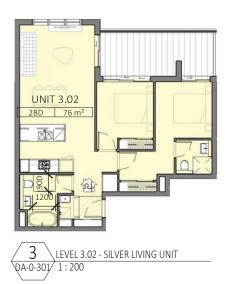

## DRUMMOYNE

CLIENT

227 - 231 VICTORIA ROAD

J. BARTOLOTTA

DEVELOPMENT APPLICATION

| DRAWING                 |             |          |            |  |  |  |
|-------------------------|-------------|----------|------------|--|--|--|
| LIVEABLE HOUSING DESIGN |             |          |            |  |  |  |
| – SILVER LEVEL          |             |          |            |  |  |  |
| PROJECT NO.             | DRAWING NO. | REVISION | DATE       |  |  |  |
| 15-030                  | DA-0-602    | A        | 27/06/2016 |  |  |  |
| SCALE @ A3              |             | DRAWN    | AUTHORISED |  |  |  |
| 1:200                   |             | RD       | AC         |  |  |  |
| :                       | SCALE       | 1:200    | 10n        |  |  |  |
|                         |             |          |            |  |  |  |