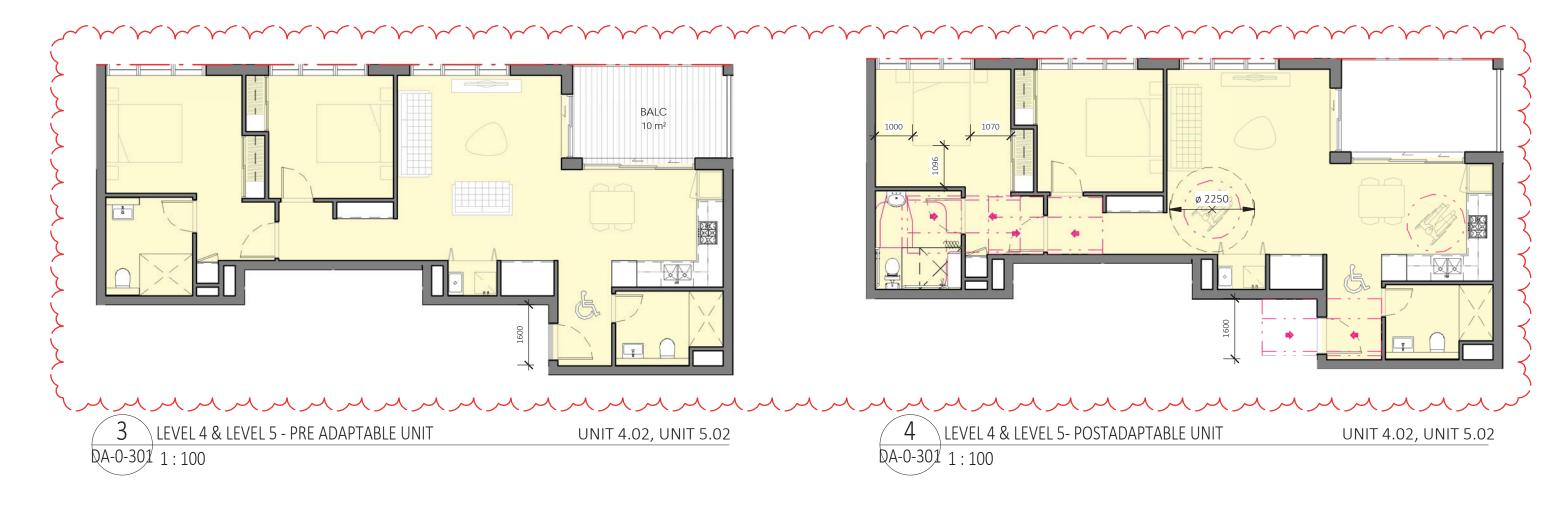

## DRUMMOYNE

CLIENT

227 - 231 VICTORIA ROAD

J. BARTOLOTTA

DEVELOPMENT APPLICATION

BASEMENT 1 27.13 m

| DRUMMOYNE               | DRAWING<br>ADAPTABLE UNITS                                            |
|-------------------------|-----------------------------------------------------------------------|
| 227 - 231 VICTORIA ROAD | PROJECT NO. DRAWING NO. REVISION DATE<br>15-030 DA-0-601 B 27/06/2016 |
| J. BARTOLOTTA           | scale @ a3 DR 40 601 DR 401 AUTHORISED<br>1:100 SC AC                 |
| DEVELOPMENT APPLICATION | C SCALE 1:100                                                         |