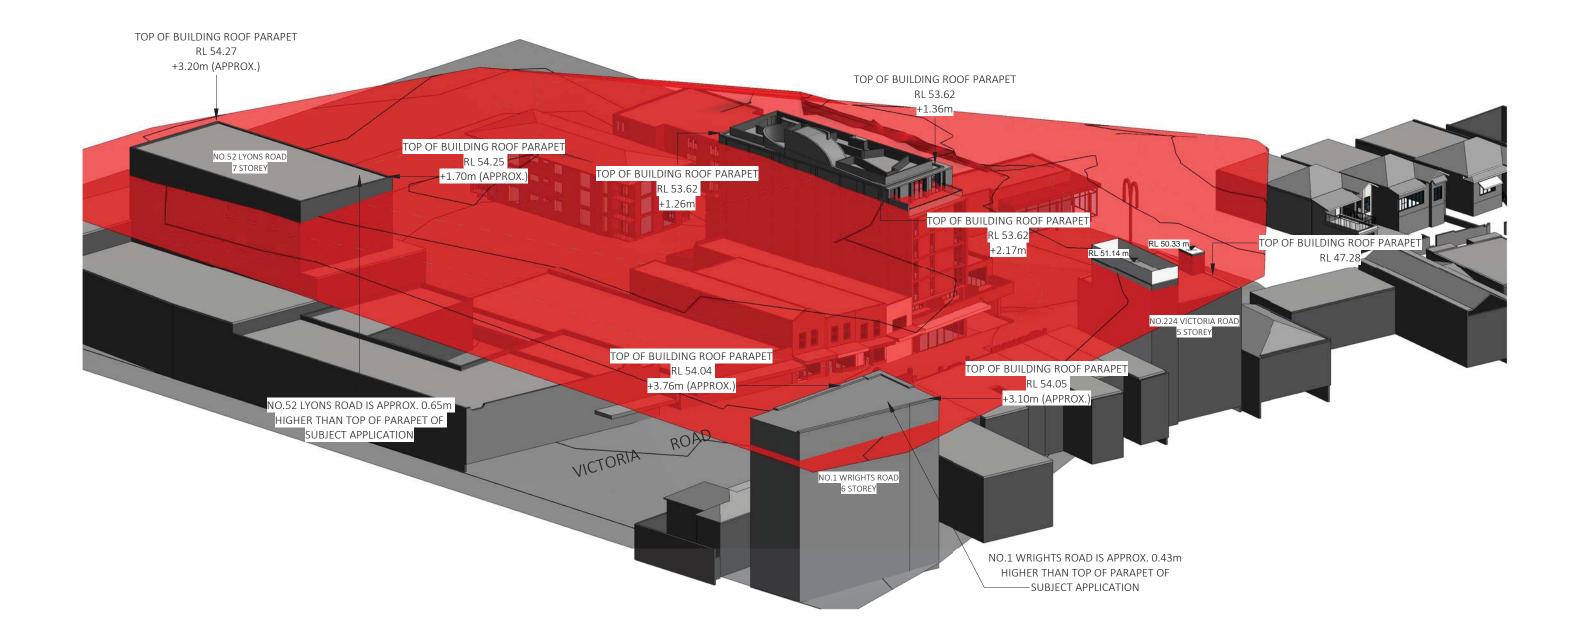

## HEIGHT PLANE DIAGRAM -TOP OF PARAPET 2\_\_\_\_\_

PROJECT NO. DRAWING NO. REVISION DATE 15-030 DA-0-912 A 27/06/2016 SCALE @ A3 DRAWN AUTHORISED MC AC

Phone: +61 2 8540 8720 ndickson@dicksonrothschild.com.au www.dicksonrothschild.com.au Nominated Architect: Robert Nigel Dickson Registration No: 5364