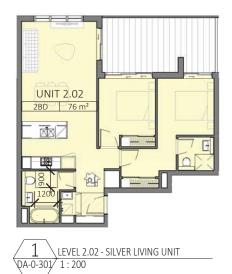

2 LEVEL 2.03 - SILVER LIVING UNIT DA-0-301 1 : 200

Dickson Rothschild D.R. Design (NSW) Pty. Ltd. 9 Argyle Place, ABN: 35 134 237 540

Phone: +61 2 8540 8720 ndickson@dicksonrothschild.com.au www.dicksonrothschild.com.au Millers Point, Sydney, NSW 2000 Nominated Architect: Robert Nigel Dickson Registration No: 5364

## DRUMMOYNE

CLIENT

227 - 231 VICTORIA ROAD

J. BARTOLOTTA

DEVELOPMENT APPLICATION

| DRAWING                 |             |          |            |  |  |  |
|-------------------------|-------------|----------|------------|--|--|--|
| LIVEABLE HOUSING DESIGN |             |          |            |  |  |  |
| – SILVER LEVEL          |             |          |            |  |  |  |
| PROJECT NO.             | DRAWING NO. | REVISION | DATE       |  |  |  |
| 15-030                  | DA-0-602    | A        | 27/06/2016 |  |  |  |
| SCALE @ A3              |             | DRAWN    | AUTHORISED |  |  |  |
| 1:200                   |             | RD       | AC         |  |  |  |
| :                       | SCALE       | 1:200    | 10n        |  |  |  |
|                         |             |          |            |  |  |  |