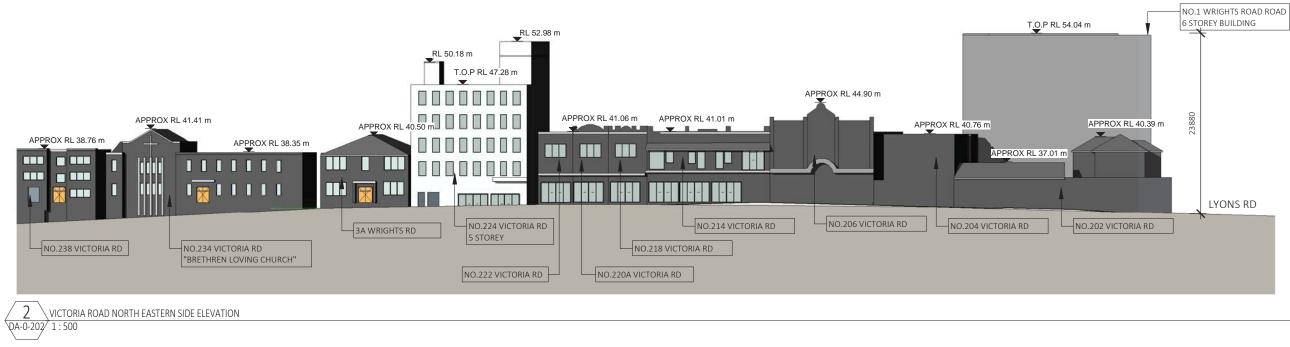

|            |        |         |
|     |                            |            |        |         |
|     | •                          |            |        |         |

## DRUMMOYNE

227 - 231 VICTORIA ROAD CLIENT

J. BARTOLOTTA

DEVELOPMENT APPLICATION

| PROJECT NO. | DRAWING NO. | REVISION | DATE       |
|-------------|-------------|----------|------------|
| 15-030      | DA-0-304    | В        | 27/06/2016 |
| SCALE @ A3  |             | DRAWN    | AUTHORISED |
| 1:200       |             | MC       | AC         |
| 1           | SCALE       | 1:200    | 1          |
|             |             |          |            |

DRAWING

EAST ELEVATION



| LEGEND |                   |
|--------|-------------------|
| T.O.P  | TOP OF PARAPET    |
| T.O.B  | TOP OF BALUSTRADE |





ISSUED CHECKED REV DESCRIPTION DATE Dickson Rothschild Phone: +61 2 8540 8720 A ISSUE FOR DA NT 28/10/2016 AC DRUMMOYNE D.R. Design (NSW) Pty. Ltd. ndickson@dicksonrothschild.com.au B AMENDED AS PER COUNCIL RF 10/04/2016 MC AC 9 Argyle Place, www.dicksonrothschild.com.au Millers Point, Sydney, NSW 2000 Nominated Architect: Robert Nigel Dickson 227 - 231 VICTORIA ROAD ABN: 35 134 237 540 Registration No: 5364 CLIENT This drawing and design is subject to D.R. Design (NSW) Pty Ltd copyright and may not be reproduced J. BARTOLOTTA without prior written consent. Contractor to verify all dimensions on site before commencing work. Resolve all discrepancies with the Architect before proceeding. Figured dimensions to be taken in preference to scaled drawings. All work is to conform to relevant Au