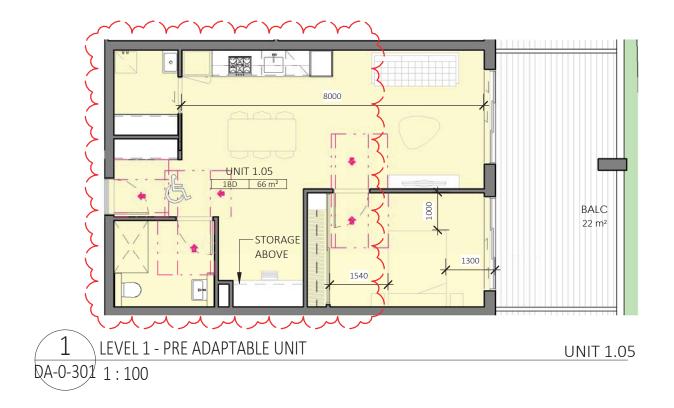

| DRUMMOYNE               | DRAWING<br>ADAPTABLE UNITS                                            |
|-------------------------|-----------------------------------------------------------------------|
| 227 - 231 VICTORIA ROAD | PROJECT NO. DRAWING NO. REVISION DATE<br>15-030 DA-0-601 B 27/06/2016 |
| J. BARTOLOTTA           | scale @ a3 DR 40 601 DR 401 AUTHORISED<br>1:100 SC AC                 |
| DEVELOPMENT APPLICATION | C SCALE 1:100                                                         |