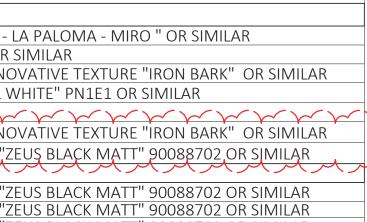

| REFERENCE ELEVATION NOTATION | ELEMENT | MATERIAL |  |
|------------------------------|---------|----------|--|
|------------------------------|---------|----------|--|

| · · · · ·        | WALLS & BA                              | ALUSTRADES     |                        |                                                           |                     |
|------------------|-----------------------------------------|----------------|------------------------|-----------------------------------------------------------|---------------------|
|                  | 1                                       | WA-01          | EXTERNAL WALL          | BRICK                                                     | "AUSTRAL BRICKS - L |
|                  | 2                                       | WA-02          | EXTERNAL WALL          | OFF FORM CONCRETE                                         | CLASS 2 FINISH OR S |
|                  | 3                                       | WA-03          | EXTERNAL WALL          | TIMBER CLADDING                                           | INNOWOOD - INNC     |
|                  | 4                                       | WA-04          | EXTERNAL WALL          | BRICK + PAINT                                             | DULUX "NATURAL W    |
|                  | ~~~~~~~~~~~~~~~~~~~~~~~~~~~~~~~~~~~~~~~ | BAL-01 ~ ~ ~ ~ | BALCONY                | FRAMELESS CLEAR GLASS ~~~~~~~~~~~~~~~~~~~~~~~~~~~~~~~~~~~ | NAVY                |
| $\left( \right)$ | 10                                      |                | PRIVACY SCREEN         | TIMBER CLADDING                                           | INNOWOOD - INNO     |
| $\sum$           | 11                                      | SC-02          | PRIVACY SCREEN         | TRANSLUCENT GLASS AND ALUMINIUM FRAME                     | DULUX DURATEC "Z    |
|                  | WINDOWS                                 | & DOORS        |                        |                                                           |                     |
|                  | 6                                       | PC-01          | WINDOWS AND DOORS      | CLEAR GLASS AND ALUMINIUM FRAME                           | DULUX DURATEC "Z    |
|                  | 7                                       | R-01           | PANEL LIFT GARAGE DOOR | POWDERCOATED ALUMINIUM                                    | DULUX DURATEC "Z    |
|                  | 8                                       | LV-01          | FIXED LOUVER           | ALUMINIUM                                                 | DULUX DURATEC "Z    |
| [                | AWNING/R                                | OOF            |                        |                                                           |                     |

| 9 AW-01 RETAIL AWNING |  | RETAIL AWNING | EXPOSED STRUCTURAL STEEL WITH TIMBER LOOK SOFFIT | DULUX DURATEC "Z |  |
|-----------------------|--|---------------|--------------------------------------------------|------------------|--|
|                       |  |               |                                                  |                  |  |
|                       |  |               |                                                  |                  |  |

### FINISH

'ZEUS BLACK MATT" 90088702 OR SIMILAR

"ZEUS BLACK MATT" 90088702 OR SIMILAR