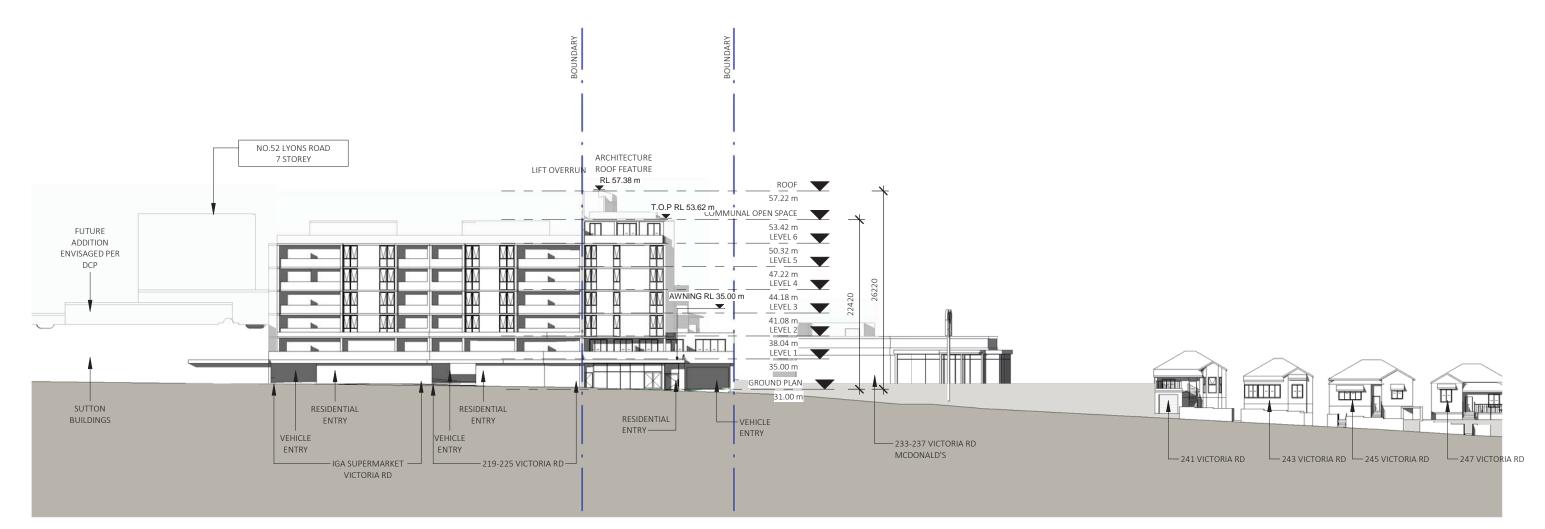

## DRUMMOYNE

CLIENT

227 - 231 VICTORIA ROAD

J. BARTOLOTTA

DEVELOPMENT APPLICATION

BASEMENT 1 27.13 m

## SECTION AA

| PROJECT NO. | DRAWING NO. | REVISION | DATE       |
|-------------|-------------|----------|------------|
| 15-030      | DA-0-401    | В        | 27/06/2016 |
| SCALE @ A3  |             | DRAWN    | AUTHORISED |
| 1:200       |             | RD       | AC         |
|             | SCALE       | 1:200    | 10m        |
|             |             |          |            |