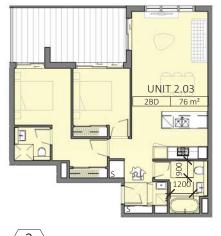

## DRUMMOYNE

CLIENT

227 - 231 VICTORIA ROAD

J. BARTOLOTTA

DEVELOPMENT APPLICATION

| DRAWING                 |             |          |            |  |  |  |
|-------------------------|-------------|----------|------------|--|--|--|
| LIVEABLE HOUSING DESIGN |             |          |            |  |  |  |
| – SILVER LEVEL          |             |          |            |  |  |  |
| PROJECT NO.             | DRAWING NO. | REVISION | DATE       |  |  |  |
| 15-030                  | DA-0-602    | A        | 27/06/2016 |  |  |  |
| SCALE @ A3              |             | DRAWN    | AUTHORISED |  |  |  |
| 1:200                   |             | RD       | AC         |  |  |  |
| :                       | SCALE       | 1:200    | 10n        |  |  |  |
|                         |             |          |            |  |  |  |