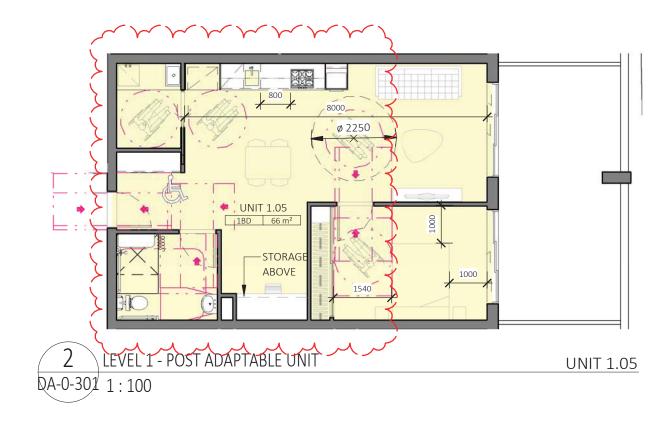

| DRUMMOYNE               | DRAWING<br>ADAPTABLE UNITS                                            |
|-------------------------|-----------------------------------------------------------------------|
| 227 - 231 VICTORIA ROAD | PROJECT NO. DRAWING NO. REVISION DATE<br>15-030 DA-0-601 B 27/06/2016 |
| J. BARTOLOTTA           | scale @ a3 DR 40 601 DR 401 AUTHORISED<br>1:100 SC AC                 |
| DEVELOPMENT APPLICATION | C SCALE 1:100                                                         |