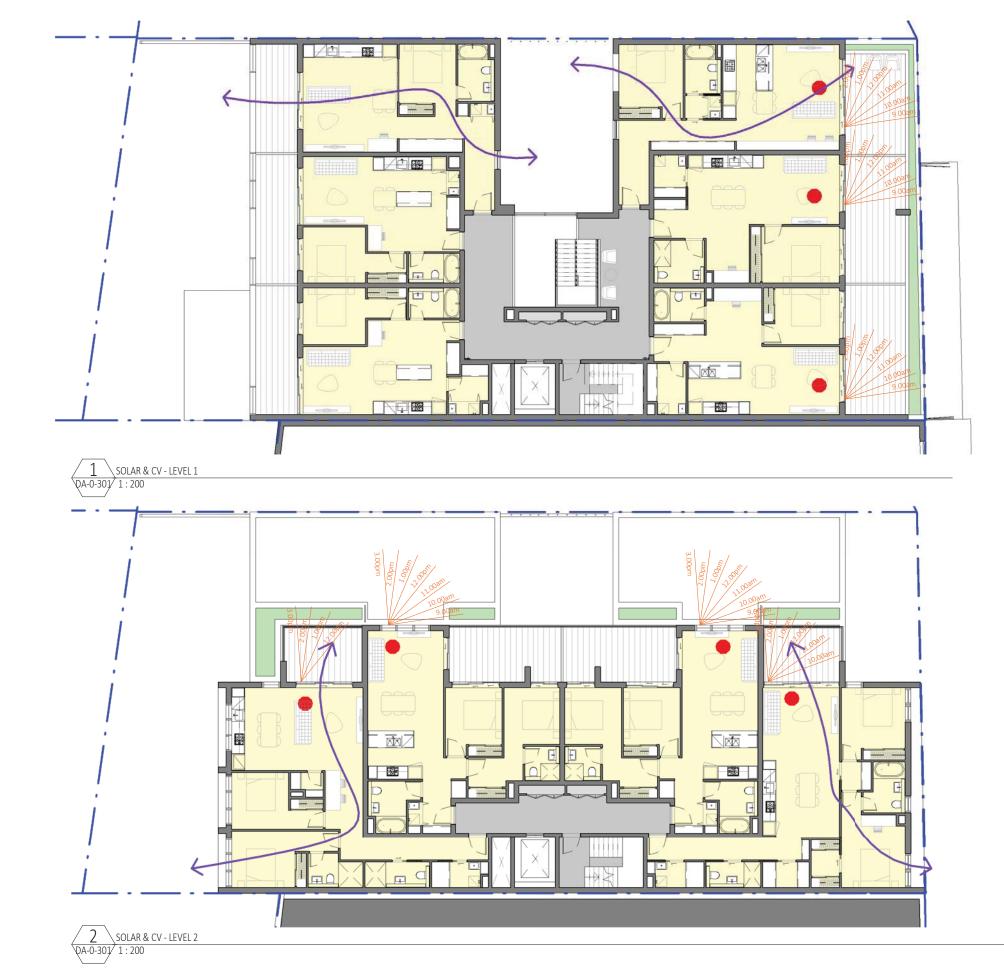

#### SEPP 65 Apartment Design Guide

|              |          | CROSS VENTILATION |          |               |
|--------------|----------|-------------------|----------|---------------|
| Level        | Min. Req | Achieved          | Min. Req | Achieved      |
| Ground Floor |          |                   |          |               |
| Level 1      |          | 3/4               | 60%      | 2/4           |
| Level 2      | 70%      | 3/4               |          | 2/4           |
| Level 3      |          | 3/3               |          | 2/3           |
| Level 4      |          | 3/3               |          | 2/3           |
| Level 5      |          | 3/3               |          | 2/3           |
| Total        |          | 15/17 (88.23%)    |          | 10/17 (58.829 |

#### SEPP 65 Apartment Design Guide

|              |          | CROSS VENTILATION |          |                |
|--------------|----------|-------------------|----------|----------------|
| Level        | Min. Req | Achieved          | Min. Req | Achieved       |
| Ground Floor |          |                   |          | 1              |
| Level 1      |          | 3/4               | 60%      | 2/4            |
| Level 2      |          | 3/4               |          | 2/4            |
| Level 3      | 70%      | 3/3               |          | 2/3            |
| Level 4      |          | 3/3               |          | 2/3            |
| Level 5      |          | 3/3               |          | 2/3            |
| Total        |          | 15/17 (88.23%)    |          | 10/17 (58.82%) |