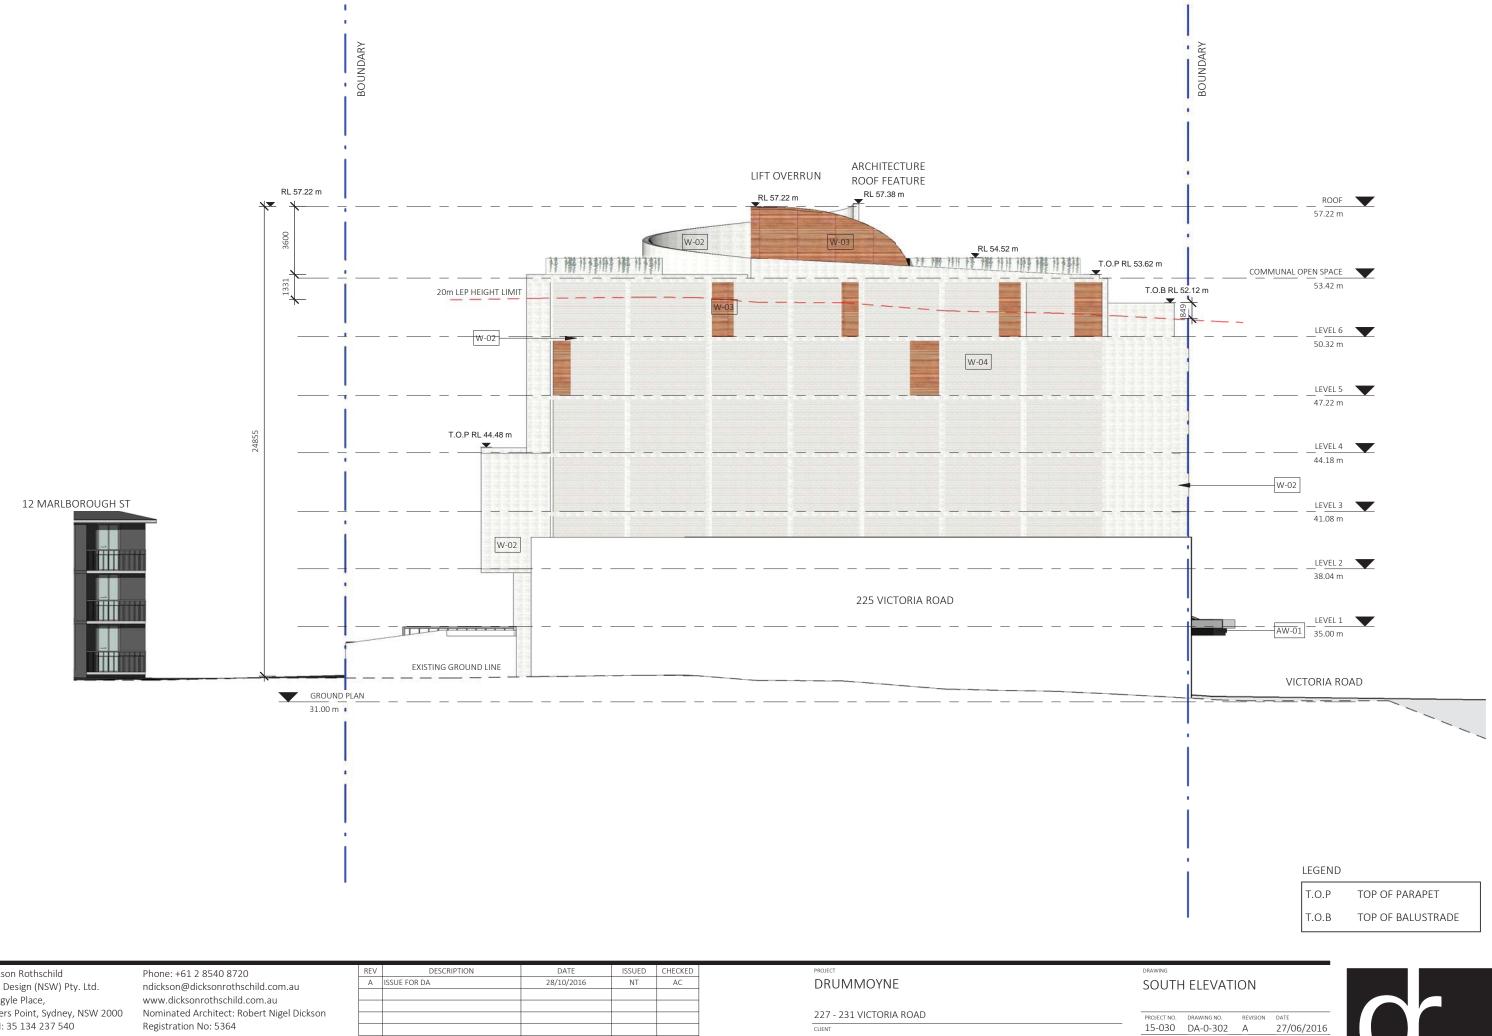

#### LEGEND

| T.O.P | TOP OF PARAPET    |  |
|-------|-------------------|--|
| T.O.B | TOP OF BALUSTRADE |  |

TOP OF PARAPET

TOP OF BALUSTRADE

| DRAWING |    |       |      |
|---------|----|-------|------|
| W/FST   | F١ | F\/Δ] | ΓΙΟΝ |

| LEVEL 6<br>50.32 m | V |  |  |
|--------------------|---|--|--|
| LEVEL 5<br>47.22 m |   |  |  |

LEGEND T.O.P

T.O.B

COMMUNAL OPEN SPACE 53.42 m

LEVEL 4 44.18 m

LEVEL 3

LEVEL 2 38.04 m

LEVEL 1 35.00 m

GROUND PLAN 31.00 m