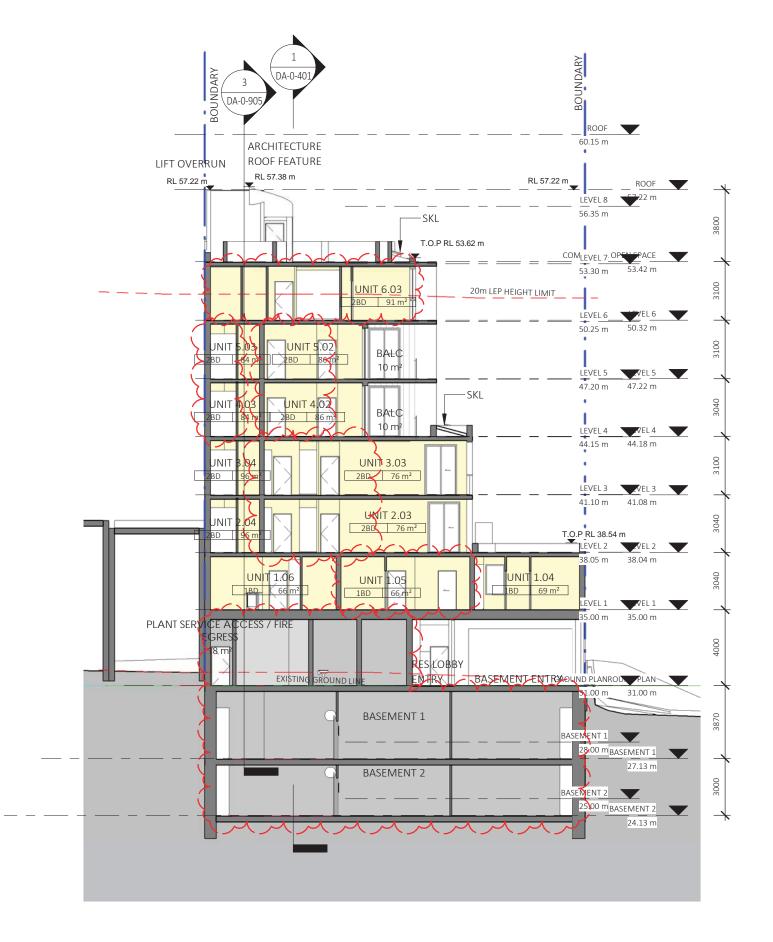

## DRUMMOYNE

CLIENT

227 - 231 VICTORIA ROAD

J. BARTOLOTTA

DEVELOPMENT APPLICATION

## SECTION AA

| PROJECT NO. | DRAWING NO. | REVISION | DATE       |
|-------------|-------------|----------|------------|
| 15-030      | DA-0-401    | В        | 27/06/2016 |
| SCALE @ A3  |             | DRAWN    | AUTHORISED |
| 1:200       |             | RD       | AC         |
|             | SCALE       | 1:200    | 10m        |
|             |             |          |            |