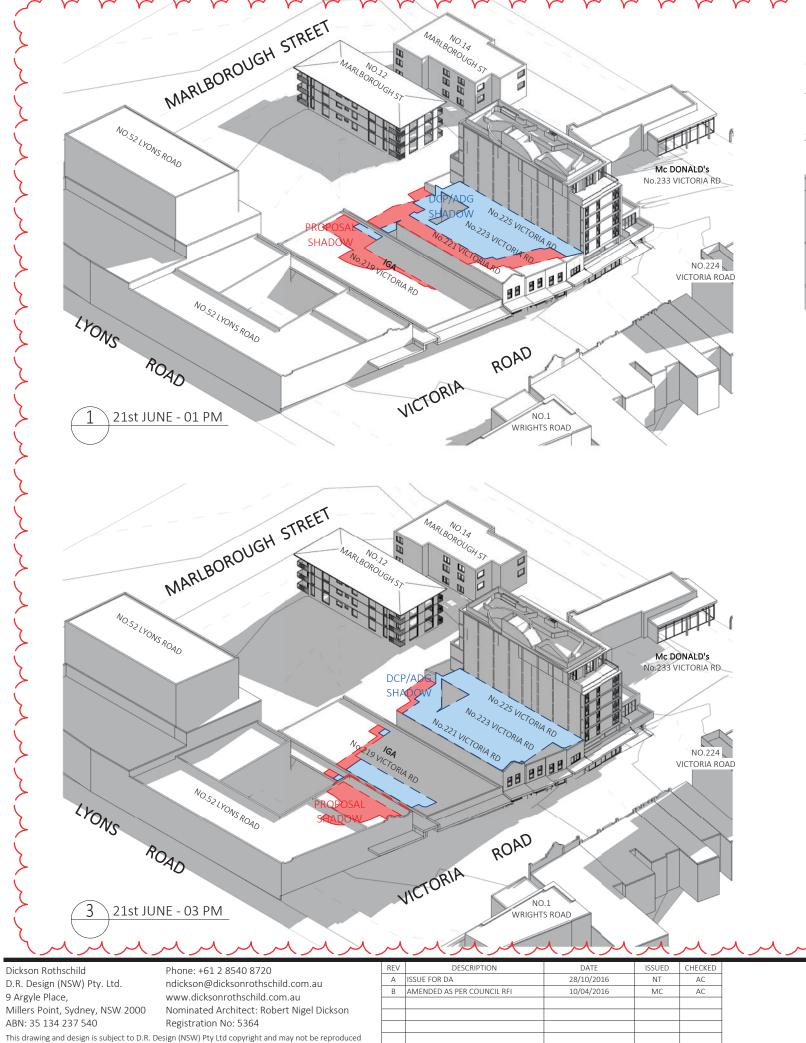

DRUMMOYNE

227 - 231 VICTORIA ROAD CLIENT

J. BARTOLOTTA

DEVELOPMENT APPLICATION

| DRAWING                 |             |          |            |  |  |  |  |  |
|-------------------------|-------------|----------|------------|--|--|--|--|--|
| SHADOW ANALYSIS - SHEET |             |          |            |  |  |  |  |  |
| 3                       |             |          |            |  |  |  |  |  |
| PROJECT NO.             | DRAWING NO. | REVISION | DATE       |  |  |  |  |  |
| 15-030                  | DA-0-904    | A        | 27/06/202  |  |  |  |  |  |
| SCALE @ A3              |             | DRAWN    | AUTHORISED |  |  |  |  |  |
|                         |             | Author   | AC         |  |  |  |  |  |