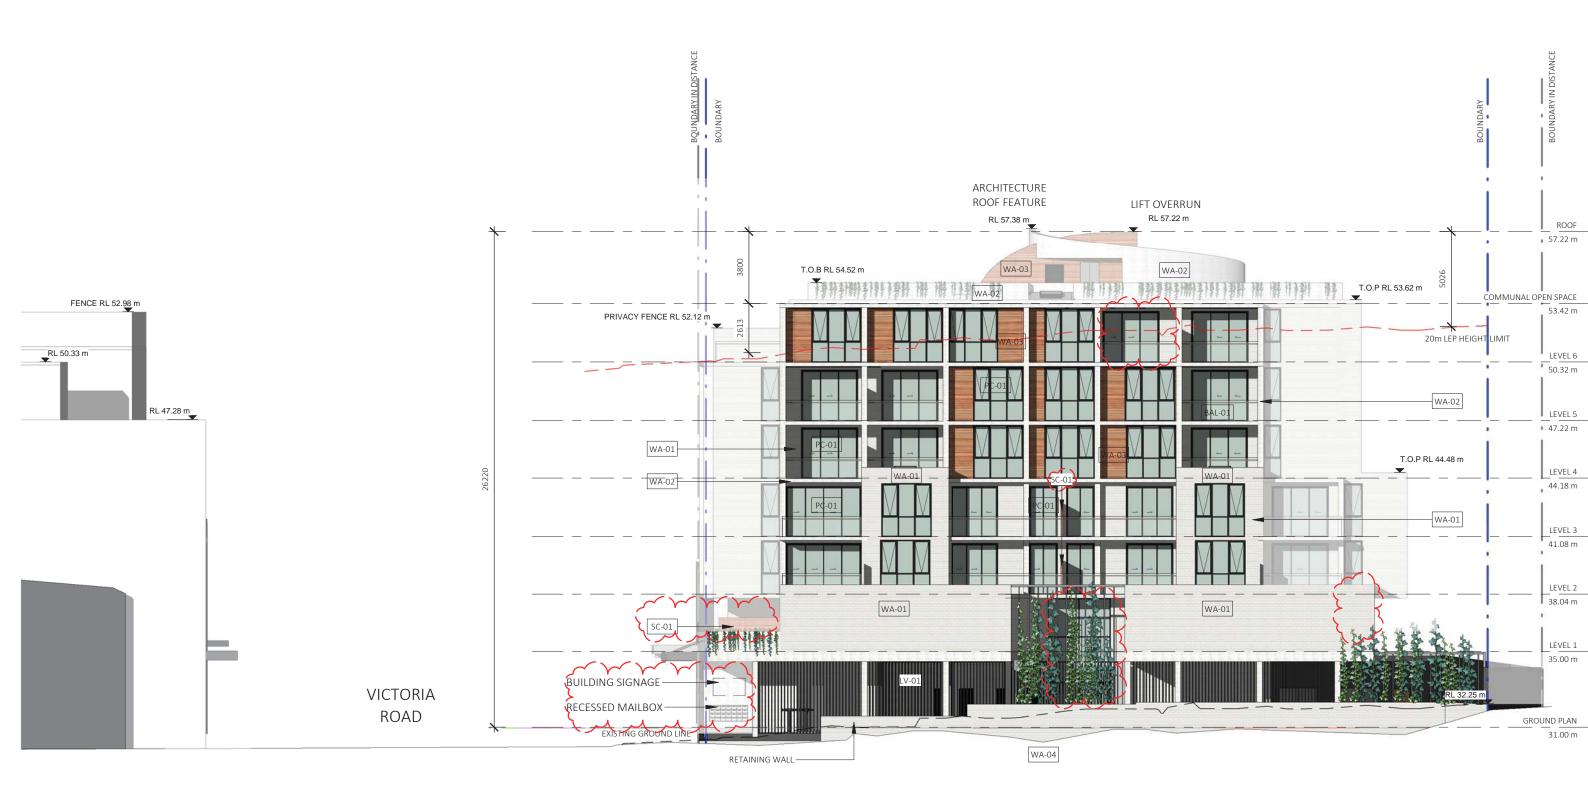

#### LEGEND

| T.O.P | TOP OF PARAPET    |  |
|-------|-------------------|--|
| T.O.B | TOP OF BALUSTRADE |  |

TOP OF PARAPET

TOP OF BALUSTRADE

| DRAWING |    |       |      |
|---------|----|-------|------|
| W/FST   | F١ | F\/Δ] | ΓΙΟΝ |

| LEVEL 6<br>50.32 m | V |  |  |
|--------------------|---|--|--|
| LEVEL 5<br>47.22 m |   |  |  |

LEGEND T.O.P

T.O.B

COMMUNAL OPEN SPACE 53.42 m

LEVEL 4 44.18 m

LEVEL 3

LEVEL 2 38.04 m

LEVEL 1 35.00 m

GROUND PLAN 31.00 m