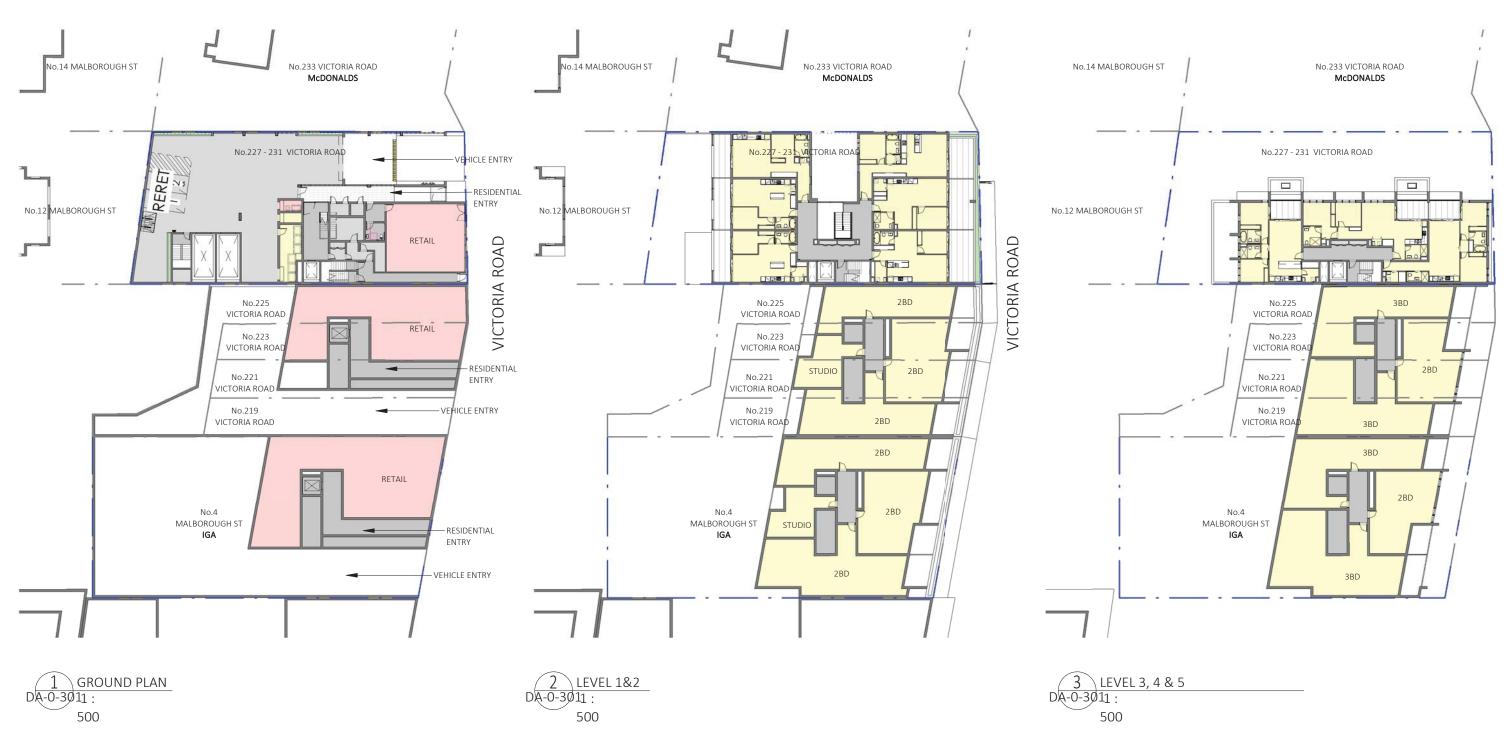

## DRUMMOYNE

CLIENT

227 - 231 VICTORIA ROAD

J. BARTOLOTTA

DEVELOPMENT APPLICATION

BASEMENT 1 27.13 m

## DRUMMOYNE

CLIENT

227 - 231 VICTORIA ROAD

J. BARTOLOTTA

DEVELOPMENT APPLICATION

| VVESI       | ELEVATIC    | /IN      |            |
|-------------|-------------|----------|------------|
| PROJECT NO. | DRAWING NO. | REVISION | DATE       |
| 15-030      | DA-0-303    | В        | 27/06/2016 |
| SCALE @ A3  |             | DRAWN    | AUTHORISED |
| 1:200       |             | MC       | AC         |
|             | SCALE       | 1:200    | 10         |

| VICTO       | RIA ROAE    | ) ELEV   | ATION       |
|-------------|-------------|----------|-------------|
| PROJECT NO. | DRAWING NO. | REVISION | DATE        |
| 15-030      | DA-0-305    | В        | _27/06/2016 |
| SCALE @ A3  |             | DRAWN    | AUTHORISED  |
| 1:500       |             | SC       | AC          |
| c           | SCALE       | 1:500    | 25          |
|             |             |          |             |