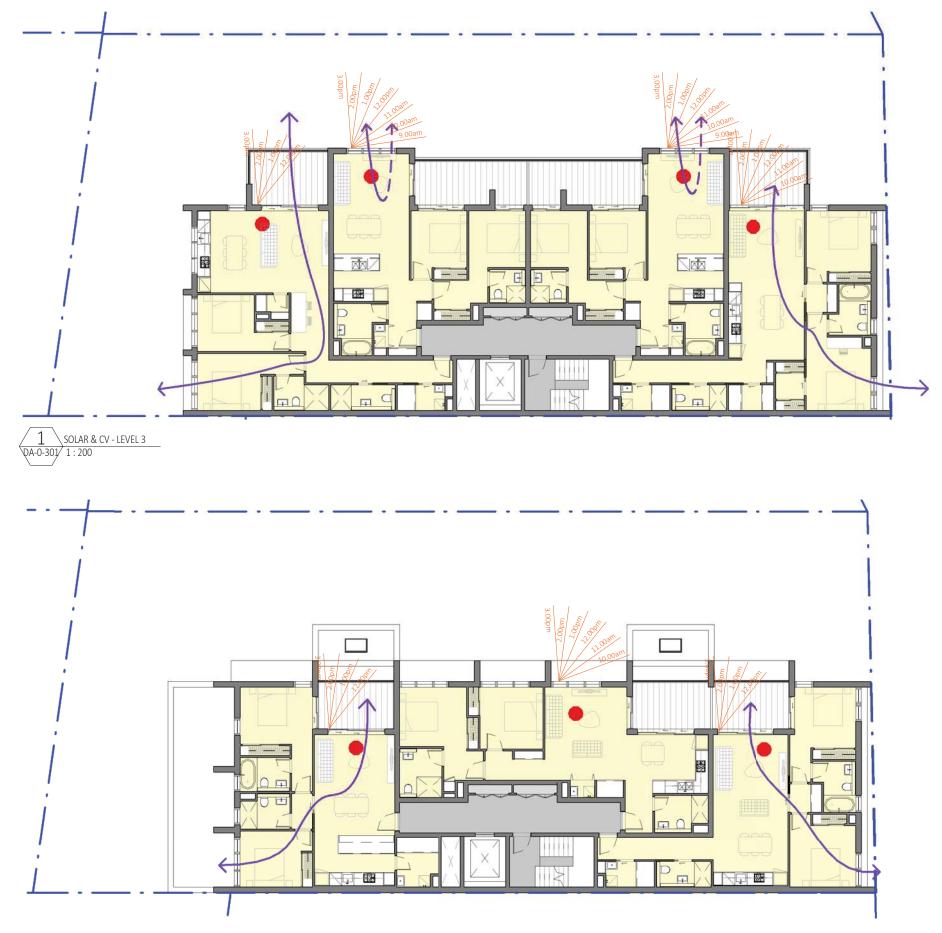

### LEGEND

3+ HOURS

2.5+ HOURS

2+ HOURS

1.5+ HOURS

1+ HOURS

CROSS VENTILATION

CROSS VENTILATION THROUGH SKYLIGHT

WINTER SOLSTICE

#### SEPP 65 Apartment Design Guide

|              |          | CROSS VENTILATION |          |               |
|--------------|----------|-------------------|----------|---------------|
| Level        | Min. Req | Achieved          | Min. Req | Achieved      |
| Ground Floor |          |                   |          |               |
| Level 1      |          | 3/4               | 60%      | 2/4           |
| Level 2      | 70%      | 3/4               |          | 2/4           |
| Level 3      |          | 3/3               |          | 2/3           |
| Level 4      |          | 3/3               |          | 2/3           |
| Level 5      |          | 3/3               |          | 2/3           |
| Total        |          | 15/17 (88.23%)    |          | 10/17 (58.829 |

#### SEPP 65 Apartment Design Guide

|              |          | CROSS VENTILATION |          |                |
|--------------|----------|-------------------|----------|----------------|
| Level        | Min. Req | Achieved          | Min. Req | Achieved       |
| Ground Floor |          |                   |          | 1              |
| Level 1      |          | 3/4               | 60%      | 2/4            |
| Level 2      |          | 3/4               |          | 2/4            |
| Level 3      | 70%      | 3/3               |          | 2/3            |
| Level 4      |          | 3/3               |          | 2/3            |
| Level 5      |          | 3/3               |          | 2/3            |
| Total        |          | 15/17 (88.23%)    |          | 10/17 (58.82%) |