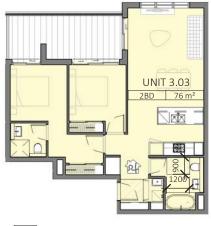

| DRUMMOYNE               | DRAWING<br>ADAPTABLE UNITS                                            |
|-------------------------|-----------------------------------------------------------------------|
| 227 - 231 VICTORIA ROAD | PROJECT NO. DRAWING NO. REVISION DATE<br>15-030 DA-0-601 B 27/06/2016 |
| J. BARTOLOTTA           | scale @ a3 DR 40 601 DR 401 AUTHORISED<br>1:100 SC AC                 |
| DEVELOPMENT APPLICATION | C SCALE 1:100                                                         |

## DRUMMOYNE

CLIENT

227 - 231 VICTORIA ROAD

J. BARTOLOTTA

DEVELOPMENT APPLICATION

| DRAWING                 |             |          |            |  |  |  |
|-------------------------|-------------|----------|------------|--|--|--|
| LIVEABLE HOUSING DESIGN |             |          |            |  |  |  |
| – SILVER LEVEL          |             |          |            |  |  |  |
| PROJECT NO.             | DRAWING NO. | REVISION | DATE       |  |  |  |
| 15-030                  | DA-0-602    | A        | 27/06/2016 |  |  |  |
| SCALE @ A3              |             | DRAWN    | AUTHORISED |  |  |  |
| 1:200                   |             | RD       | AC         |  |  |  |
| :                       | SCALE       | 1:200    | 10n        |  |  |  |
|                         |             |          |            |  |  |  |