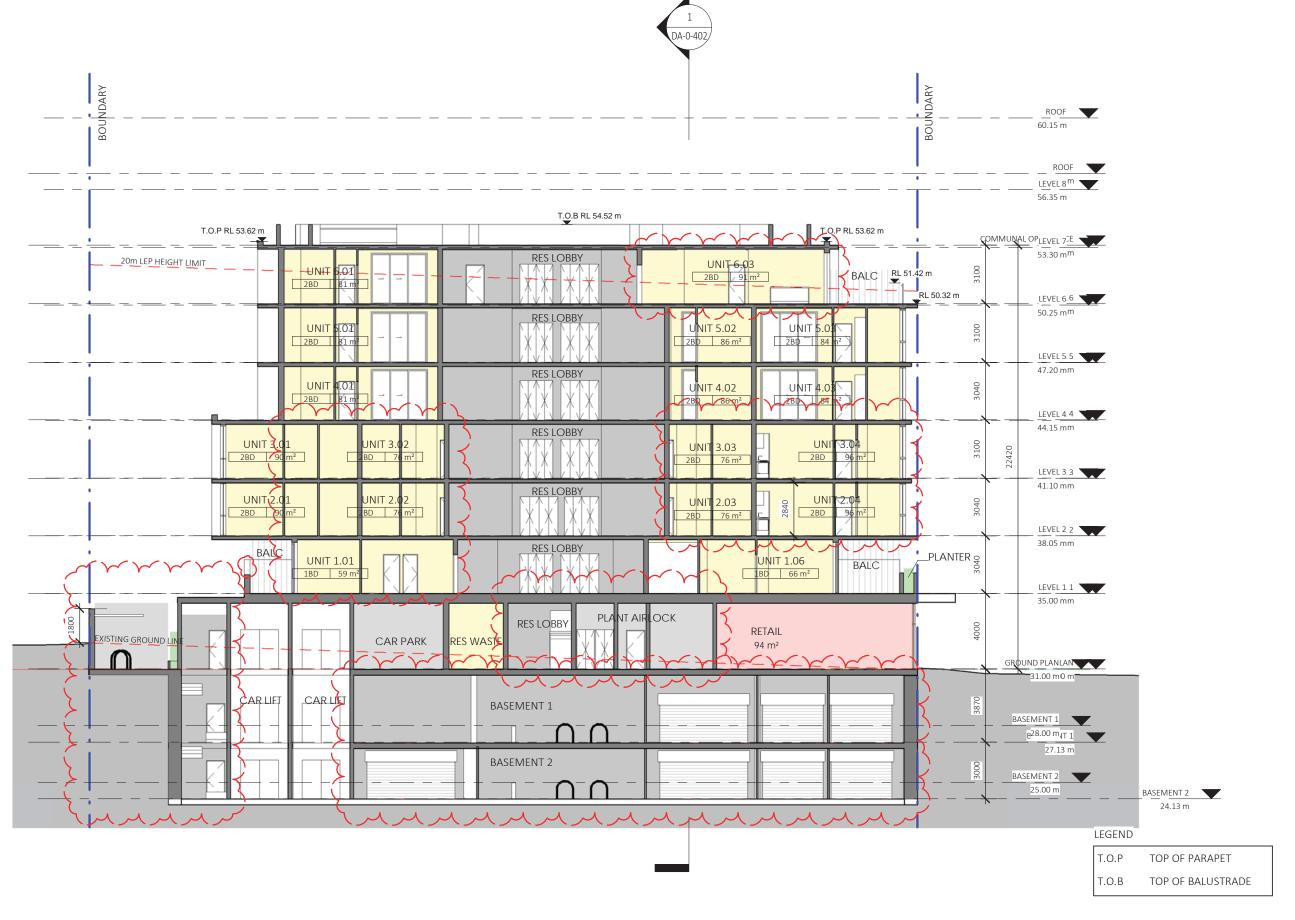

#### LEGEND

| T.O.P | TOP OF PARAPET    |  |
|-------|-------------------|--|
| T.O.B | TOP OF BALUSTRADE |  |

## DRUMMOYNE

CLIENT

227 - 231 VICTORIA ROAD

J. BARTOLOTTA

DEVELOPMENT APPLICATION

| PROJECT NO. | DRAWING NO. | REVISION | DATE       |
|-------------|-------------|----------|------------|
| 15-030      | DA-0-402    | В        | 27/06/2016 |
| SCALE @ A3  |             | DRAWN    | AUTHORISED |
| 1:200       |             | RD       | AC         |
| [           | SCALE       | 1:200    | 10n        |
|             |             |          |            |