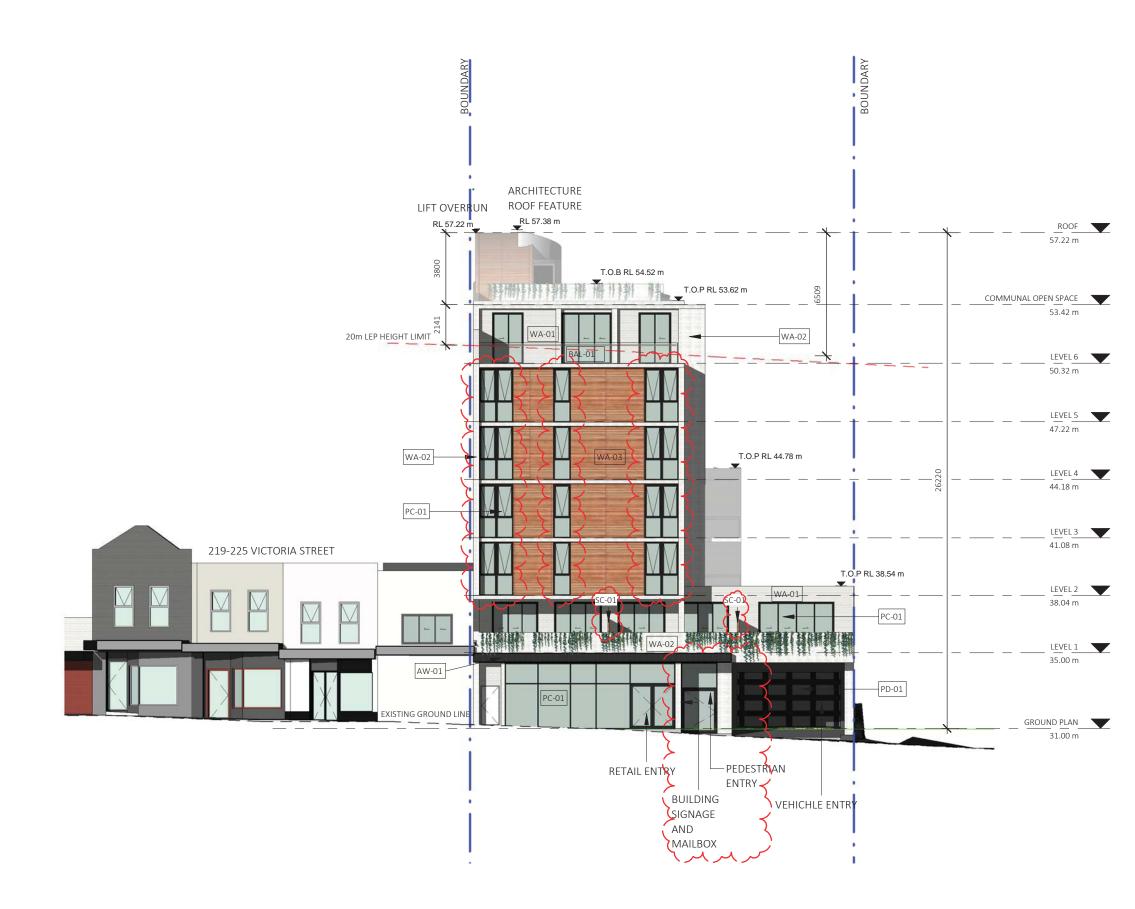

| VICTO       | RIA ROAE    | ) ELEV   | ATION       |
|-------------|-------------|----------|-------------|
| PROJECT NO. | DRAWING NO. | REVISION | DATE        |
| 15-030      | DA-0-305    | В        | _27/06/2016 |
| SCALE @ A3  |             | DRAWN    | AUTHORISED  |
| 1:500       |             | SC       | AC          |
| c           | SCALE       | 1:500    | 25          |
|             |             |          |             |