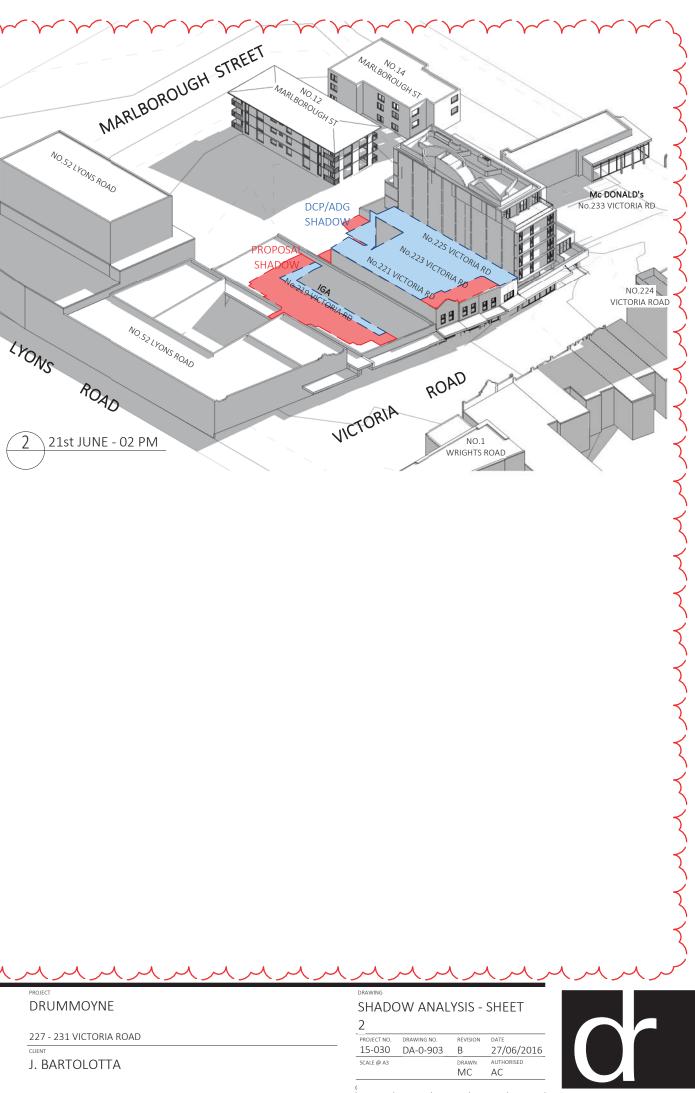

| PROJECT                 | DRAWIN |
|-------------------------|--------|
| DRUMMOYNE               | SHA    |
|                         | 2      |
| 227 - 231 VICTORIA ROAD | PROJEC |
| CLIENT                  | 15-0   |
| J. BARTOLOTTA           | SCALE  |
|                         |        |
| DEVELOPMENT APPLICATION |        |