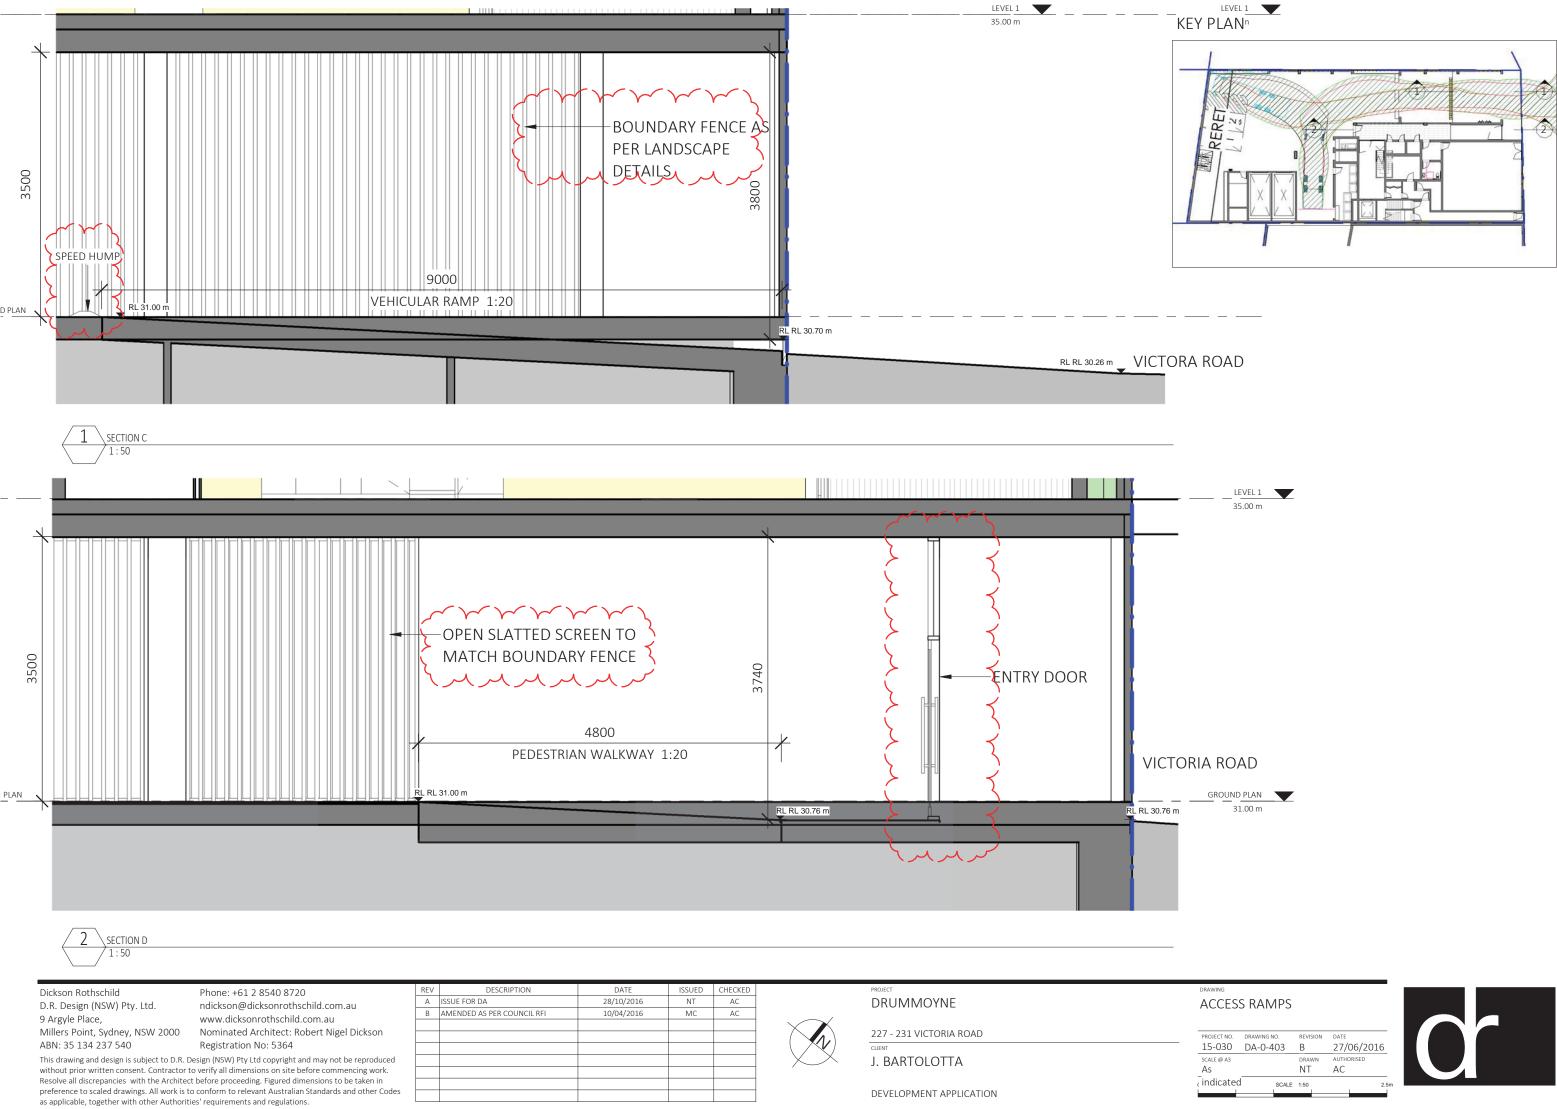

#### 

| LEGEND |                   |  |
|--------|-------------------|--|
| T.O.P  | TOP OF PARAPET    |  |
| T.O.B  | TOP OF BALUSTRADE |  |
| SKL    | SKY LIGHT         |  |

| PROJECT NO. | DRAWING NO. | REVISION | DATE       |
|-------------|-------------|----------|------------|
| 15-030      | DA-0-403    | В        | 27/06/2016 |
| SCALE @ A3  |             | DRAWN    | AUTHORISED |
| As          |             | NT       | AC         |
| indicated   | SCALE       | 1:50     | 2.5r       |
|             |             |          |            |

| DRAWING     |             |          |            |
|-------------|-------------|----------|------------|
| DRAWING     |             |          |            |
| FACAD       | E SECTIO    | NS       |            |
|             |             |          |            |
|             |             |          |            |
| PROJECT NO. | DRAWING NO. | REVISION | DATE       |
| 15-030      | DA-0-404    | В        | 27/06/2016 |
| SCALE @ A3  |             | DRAWN    | AUTHORISED |
| 1:50        |             | NT       | AC         |
| (           | SCALE       | 1:50     | 2.5m       |
|             |             |          |            |