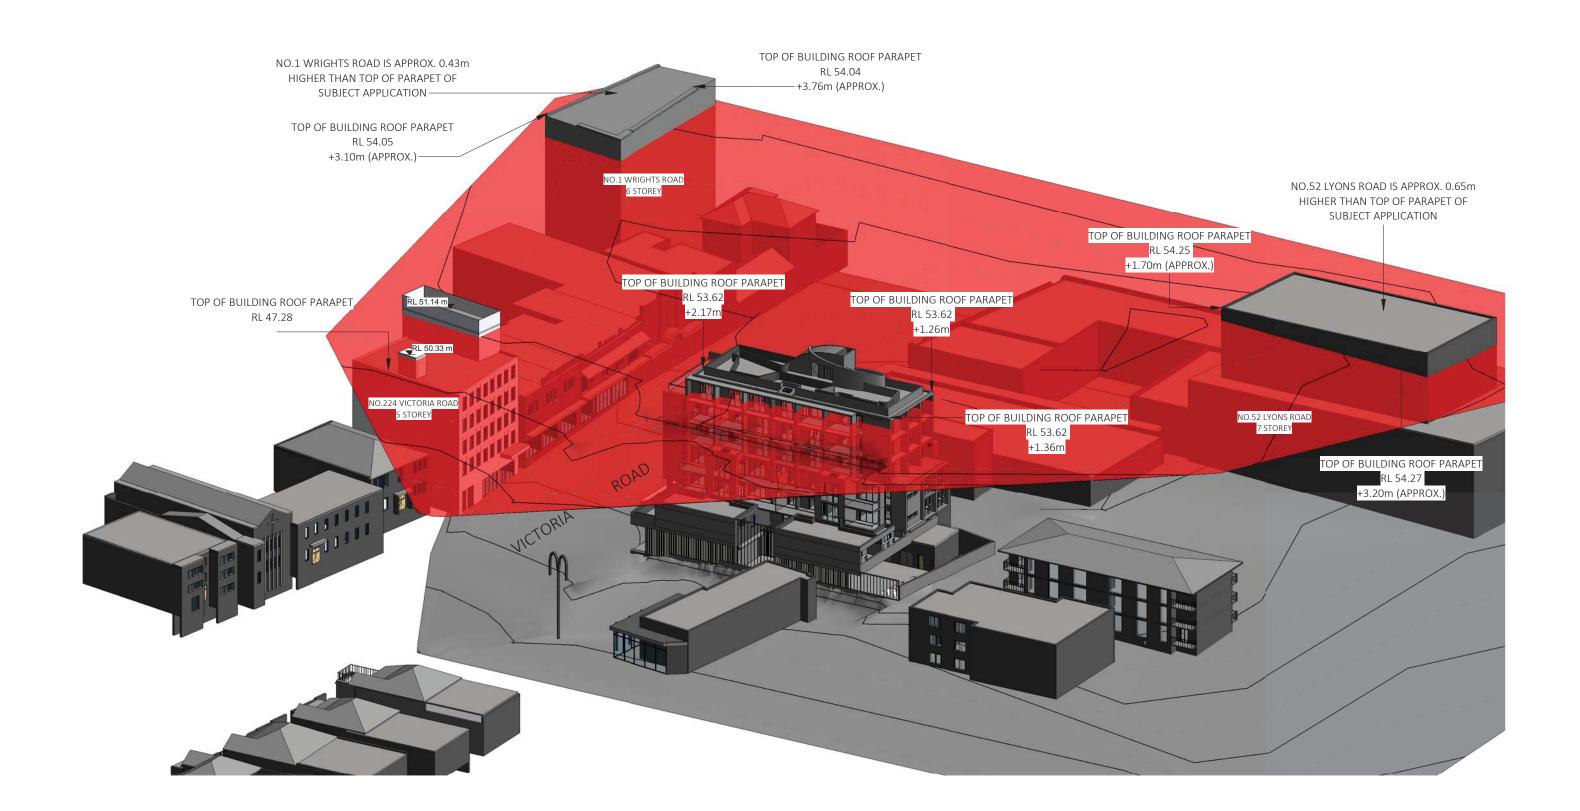

J. BARTOLOTTA

DEVELOPMENT APPLICATION

HEIGHT PLANE DIAGRAM -TOP OF PARAPET 1 PROJECT NO. DRAWING NO REVISION DATE

SCALE @ A3

15-030 DA-0-911 B 27/06/2016 drawn SC AUTHORI AC

| Dickson Rothschild                                                                            | Phone: +61 2 8540 8720                                     | REV   | DESCRIPTION             | DATE       | ISSUED | CHECKED | PROJECT                 | DRAWI  |
|-----------------------------------------------------------------------------------------------|------------------------------------------------------------|-------|-------------------------|------------|--------|---------|-------------------------|--------|
| D.R. Design (NSW) Pty. Ltd.                                                                   | ndickson@dicksonrothschild.com.au                          | A AME | NDED AS PER COUNCIL RFI | 10/04/2016 | MC     | AC      | DRUMMOYNE               | HEI    |
| 9 Argyle Place,                                                                               | www.dicksonrothschild.com.au                               |       |                         |            |        |         |                         | TO     |
| Millers Point, Sydney, NSW 2000                                                               | Nominated Architect: Robert Nigel Dickson                  |       |                         |            |        |         | 227 - 231 VICTORIA ROAD | PROJEC |
| ABN: 35 134 237 540                                                                           | Registration No: 5364                                      |       |                         |            |        |         | CLIENT                  | 15-0   |
|                                                                                               | esign (NSW) Pty Ltd copyright and may not be reproduced    |       |                         |            |        |         | J. BARTOLOTTA           | SCALE  |
|                                                                                               | o verify all dimensions on site before commencing work.    |       |                         |            |        |         |                         |        |
|                                                                                               | t before proceeding. Figured dimensions to be taken in     |       |                         |            |        |         |                         | C      |
| preference to scaled drawings. All work is to<br>as applicable, together with other Authoriti | o conform to relevant Australian Standards and other Codes |       |                         |            |        |         | DEVELOPMENT APPLICATION |        |
| as applicable, together with other Authonti                                                   | es requirements and regulations.                           |       |                         |            |        |         |                         |        |